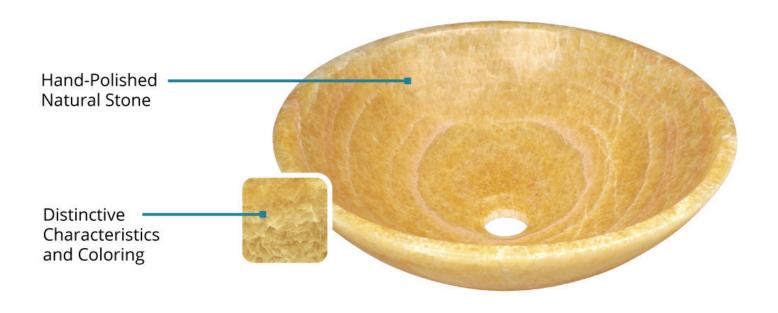

## **MATERIAL**

\_\_\_

Our natural stone vessel sinks are very durable and available in granite, marble, onyx, sandstone, and limestone. Each of our stone sinks has unique coloring due to the natural variance within the stone slabs our sinks are cut from. We cut a large slab of stone into smaller blocks that are then hand-chiseled into rough vessel shapes. After the center has been removed and the hole for the drain has been cut, the surface of the stone sink receives a polished or honed finish, both of which are carefully done by hand.