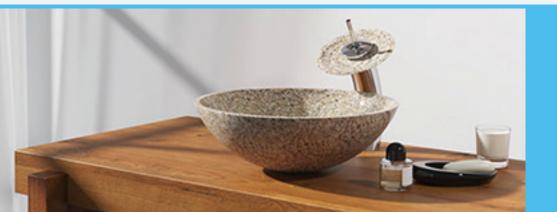

## **MATERIAL**

\_\_\_

Our natural stone vessel sinks are very durable and available in granite, marble, onyx, sandstone, and limestone. Each of our stone sinks has unique coloring due to the natural variance within the stone slabs our sinks are cut from. We cut a large slab of stone into smaller blocks that are then hand-chiseled into rough vessel shapes. After the center has been removed and the hole for the drain has been cut, the surface of the stone sink receives a polished or honed finish, both of which are carefully done by hand.