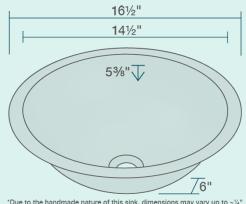

16 1/2" x 16 1/2" x 6" Undermount, Topmount, or Vessel Installation Center Drain One-Piece Construction Naturally Antibacterial Cardboard Cutout Template Included Installation Hardware Included Lifetime Warranty

### \*Due to the handmade nature of this sink, dimensions may vary up to $\sim 1/4$ "