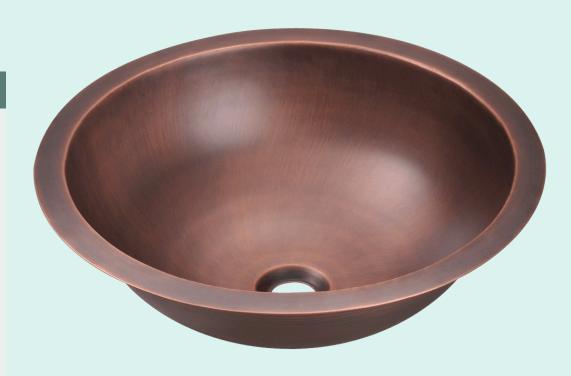

## Copper

Our handcrafted copper sinks add warmth and richness to a variety of décors. They come in a hammered finish with a beautifully aged patina. The hammered fi nish helps to hide small scratches that may occur over the lifetime of the sink. Copper is naturally antibacterial and will not rust or stain, making it easy to maintain. Our copper sinks are made using a one-piece construction process giving you the strongest copper sink you will find. Each sink is fully insulated with sound dampening pads.

16 1/2" x 16 1/2" x 6" Undermount, Topmount, or Vessel Installation Center Drain One-Piece Construction Naturally Antibacterial Cardboard Cutout Template Included Installation Hardware Included Lifetime Warranty