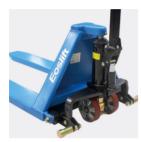

#### Reliable &Stable

- Single or double cast pump with durable valve cartridge
- Overload bypass valve impedes lifting of loads beyond the rated capacity
- Top-of-stroke bypass secures the hydraulic system
- The control lever automatically returns to neutral when released from the lower position