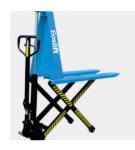

#### Safety &Comfort

- Prevents undesirable bending and lifting to bring about strains and
- When loads are higher than 15.7", support legs automatically extend to restrain truck movement

| General Information |     |      |      |      |
|---------------------|-----|------|------|------|
| Model               |     | I10  | I10D | I15D |
| Rated Capacity      | lb. | 2200 | 2200 | 3300 |
| Load center         | in. |      | 23.6 |      |
| Service Weight      | lb. | 286  | 246  | 275  |