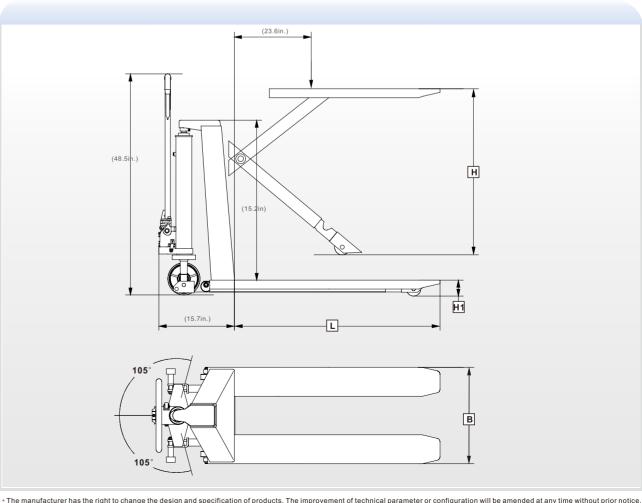

#### Safety &Comfort

- Prevents undesirable bending and lifting to bring about strains and
- When loads are higher than 15.7", support legs automatically extend to restrain truck movement

| General Information |     |      |      |      |
|---------------------|-----|------|------|------|
| Model               |     | I10  | I10D | I15D |
| Rated Capacity      | lb. | 2200 | 2200 | 3300 |
| Load center         | in. |      | 23.6 |      |
| Service Weight      | lb. | 286  | 246  | 275  |

| Size                |        |              |              |             |
|---------------------|--------|--------------|--------------|-------------|
| Wheel material      |        |              | PU           |             |
| Fork Spread         | B in.  | 26.8         | 26.8         | 26.8        |
| Fork Length         | L in.  | 45.3         | 44.9         | 43.3        |
| Lowered Fork Height | H1 in. |              | 3.35         |             |
| Raised Fork Height  | H in.  |              | 31.5         |             |
| Lift Height         | i n.   |              | 28. 15       |             |
| Overall Length      | in.    |              | 59           |             |
| Load wheel          | i n.   |              | Ф2. 95х1. 97 |             |
| Steering wheel      | in.    | Ф7. 09х1. 97 | Ф5. 9х1. 57  | Ф5. 9х1. 57 |
| Steering Angle      | degree |              | 185°         |             |
| Fork width          | in.    |              | 6.38         |             |
| Ground Clearance    | i n.   |              | 0.71         |             |