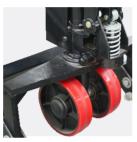

| Size                |        |              |              |             |
|---------------------|--------|--------------|--------------|-------------|
| Wheel material      |        |              | PU           |             |
| Fork Spread         | B in.  | 26.8         | 26.8         | 26.8        |
| Fork Length         | L in.  | 45.3         | 44.9         | 43.3        |
| Lowered Fork Height | H1 in. |              | 3.35         |             |
| Raised Fork Height  | H in.  |              | 31.5         |             |
| Lift Height         | i n.   |              | 28. 15       |             |
| Overall Length      | in.    |              | 59           |             |
| Load wheel          | i n.   |              | Ф2. 95х1. 97 |             |
| Steering wheel      | in.    | Ф7. 09х1. 97 | Ф5. 9х1. 57  | Ф5. 9х1. 57 |
| Steering Angle      | degree |              | 185°         |             |
| Fork width          | in.    |              | 6.38         |             |
| Ground Clearance    | i n.   |              | 0.71         |             |