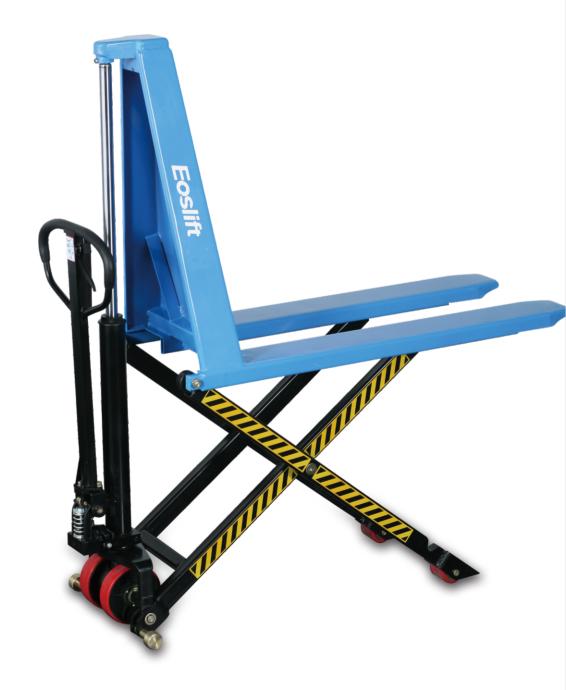

Scissor Lift Pallet Truck

# **Product features**

#### Ideal for various applications

- Suitable for handling skids and open-bottom containers
- Designed to load and unload goods in feed printing or punch presses
- A dynamic combination of pallet truck, table truck, and worktable

#### Reliable &Stable

- Single or double cast pump with durable valve cartridge
- Overload bypass valve impedes lifting of loads beyond the rated capacity
- Top-of-stroke bypass secures the hydraulic system
- The control lever automatically returns to neutral when released from the lower position

#### Safety &Comfort

- Prevents undesirable bending and lifting to bring about strains and
- When loads are higher than 15.7", support legs automatically extend to restrain truck movement

| General Information |     |      |      |      |
|---------------------|-----|------|------|------|
| Model               |     | I10  | I10D | I15D |
| Rated Capacity      | lb. | 2200 | 2200 | 3300 |
| Load center         | in. |      | 23.6 |      |
| Service Weight      | lb. | 286  | 246  | 275  |