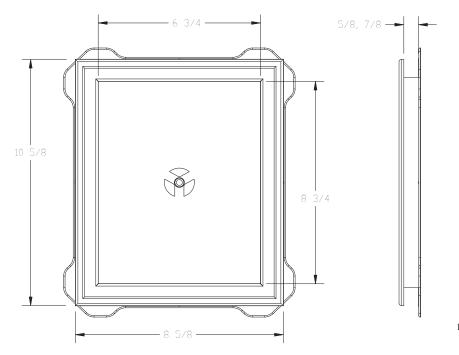

## SPECIFICATIONS:

| Material:    | Base: UV stabilized copolymer; color molded in; .080" nominal wall |
|--------------|--------------------------------------------------------------------|
|              | Ring: UV stabilized copolymer; color molded in; .080" nominal wall |
| Fabrication: | Two piece molded assembly                                          |
|              | Trim ring single piece molded unit                                 |
| Attachment:  | Screw or nail directly to any surface.                             |
| Packaging:   | 5 pack & 10 pack                                                   |
| Dimensions:  | See drawing below (all dimensions in inches)                       |
| Patent No:   |                                                                    |
| Can. Patent: |                                                                    |

large\_recessed\_mount\_spec.ai Issued: 11/12/02 Revised: 08/07/07