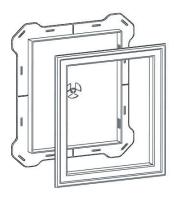

## LARGE RECESSED MOUNT

The Large Recessed Mount is used for low profile applications. The exclusive lock on trim ring speeds installation on any surface: wood, vinyl, aluminum, stucco or hardwood.

## FEATURES:

-Mounts flush on exterior surface

- -Easy to install on all types of exteriors
- -Single unit body construction of Mount and Ring
- -J-Channel eliminated
- -Finish trim ring adjusts for a range of siding thickness
- -Center point for drilling custom sized holes
- -Paintable version available