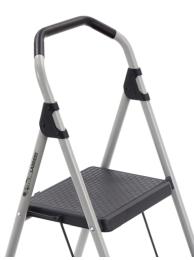

## **KEEP IT HANDY**

The 2 Step Lightweight Steel is convenient, easy to use, and can be opened and closed with one hand. The top grip provides comfort during use and while carrying. With a slim fold design measured at 2.4 in. deep, the 2 Step Lightweight Steel stores razor thin in your home, and will become the go-to for the quick, everyday uses in your kitchen, pantry, or garage.

## STRENGTH

Steel construction is durable to provide heavy duty quality while light enough to be carried with one hand

Safety latch keeps steps in place

8

1' 6'

Com. Com. Com