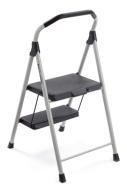

## **KEEP IT HANDY**

The 2 Step Lightweight Steel is convenient, easy to use, and can be opened and closed with one hand. The top grip provides comfort during use and while carrying. With a slim fold design measured at 2.4 in. deep, the 2 Step Lightweight Steel stores razor thin in your home, and will become the go-to for the quick, everyday uses in your kitchen, pantry, or garage.

## STRENGTH

Steel construction is durable to provide heavy duty quality while light enough to be carried with one hand

Safety latch keeps steps in place

8

1' 6'

Com. Com. Com

## oversized

SAFETY

non-marring feet won't damage floors

Non-slip tread and

## **SPECIFICATIONS**

Duty Rating: 225lbs ANSI Type II Open Dimensions: 22.6"L x 17.5"W x 35.5"H Folded Dimensions: 2.4"L x 17.5"W x 38.25"H Top Platform: 14" x 10" Weight: 11lbs Store SKU: 1001236969