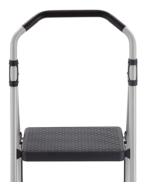

## **KEEP IT HANDY**

The 2 Step Lightweight Steel is convenient, easy to use, and can be opened and closed with one hand. The top grip provides comfort during use and while carrying. With a slim fold design measured at 2.4 in. deep, the 2 Step Lightweight Steel stores razor thin in your home, and will become the go-to for the quick, everyday uses in your kitchen, pantry, or garage.



## STRENGTH

Steel construction is durable to provide heavy duty quality while light enough to be carried with one hand







Safety latch keeps steps in place

8

1' 6'

Com. Com. Com

## oversized

SAFETY

non-marring feet won't damage floors

Non-slip tread and

## **SPECIFICATIONS**

Duty Rating: 225lbs ANSI Type II Open Dimensions: 22.6"L x 17.5"W x 35.5"H Folded Dimensions: 2.4"L x 17.5"W x 38.25"H Top Platform: 14" x 10" Weight: 11lbs Store SKU: 1001236969