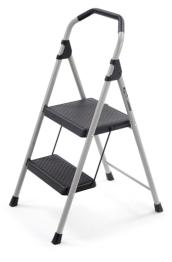

## **KEEP IT HANDY**

The 2 Step Lightweight Steel is convenient, easy to use, and can be opened and closed with one hand. The top grip provides comfort during use and while carrying. With a slim fold design measured at 2.4 in. deep, the 2 Step Lightweight Steel stores razor thin in your home, and will become the go-to for the quick, everyday uses in your kitchen, pantry, or garage.

## STRENGTH

Steel construction is durable to provide heavy duty quality while light enough to be carried with one hand

Safety latch keeps steps in place

8

1' 6'

Com. Com. Com

## oversized

SAFETY

non-marring feet won't damage floors

Non-slip tread and

## **SPECIFICATIONS**

Duty Rating: 225lbs ANSI Type II Open Dimensions: 22.6"L x 17.5"W x 35.5"H Folded Dimensions: 2.4"L x 17.5"W x 38.25"H Top Platform: 14" x 10" Weight: 11lbs Store SKU: 1001236969