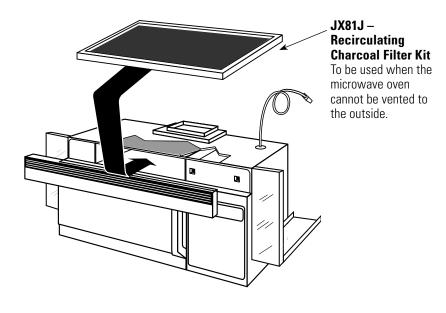

#### **Optional Accessories (Available at additional cost)**

**Ventilation Options:** The microwave oven is designed for adaptation for the following three types of ventilation:

**Outside Exhaust** (Vertical – Delivered from factory in vertical position)

Outside Exhaust (Horizontal)

**Recirculating** (Non-vented ductless)