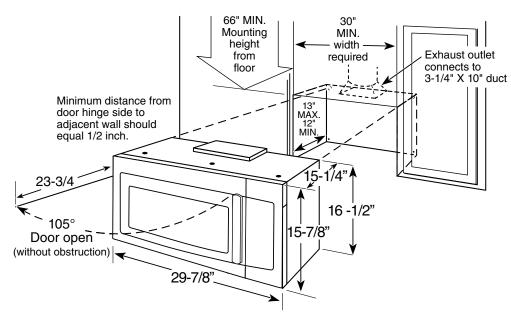

### **Dimensions (in inches)**

**Important Information:** When installing the microwave oven over a range, allow minimum of 2" from bottom of microwave oven to top of range backguard to allow for removal of light covers.

**Installation Information:** This information is not intended to be used for installing unit described. Before installing, consult installation instructions packed with product/kit for current dimensional data.