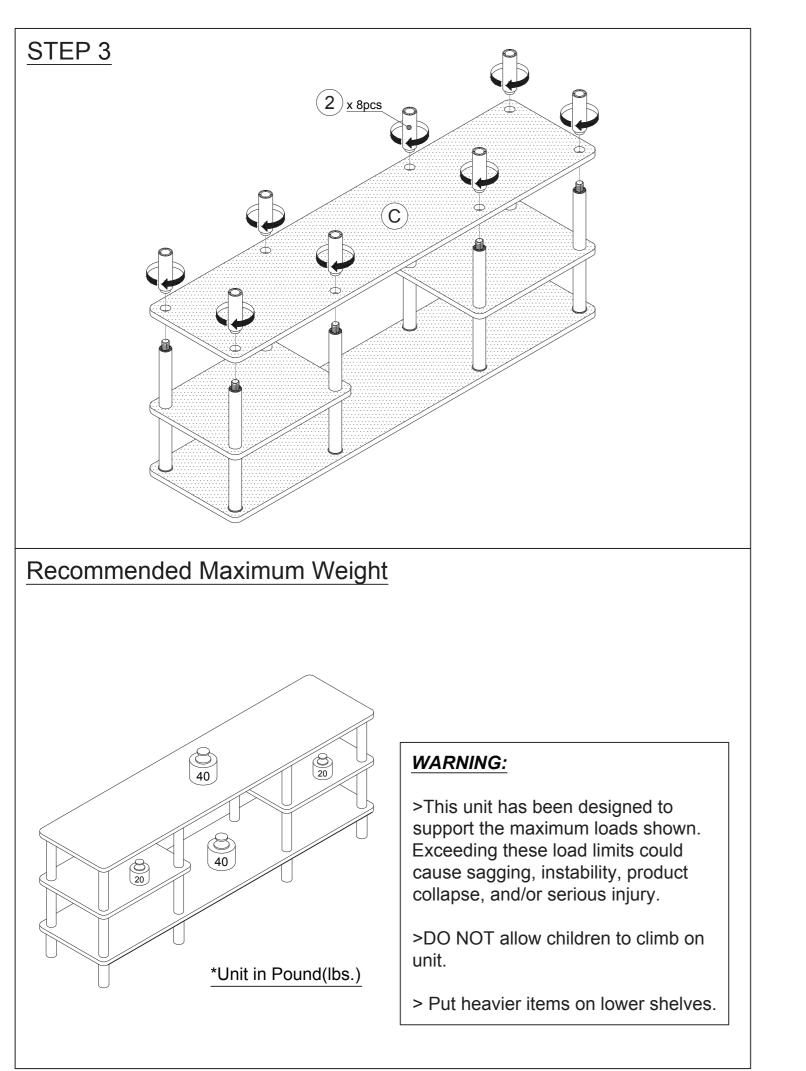

## ssembly Instruction

urinno 3 Tier Multipurpose Wide Shelf ODEL : 18073

## port

placement requests or product inquiries, ustomer Service Team by emailing us at support@furinno.com. Thank you for selecting Furinno!

STEP 1

STEP 2

- 2. It is important that each step is performed in correct order to avoid difficulties.
- 3. Identify, soft and count the parts before assembly.
- 4. Assemble your furniture on packaging cardboard to prevent scratch or damage.
- 5. Clean the product with mild cleanser using soft damped cloth. Do not use harsh or abrasive cleanser.
- 6. Using uncompatible hardware might cause damage to product.