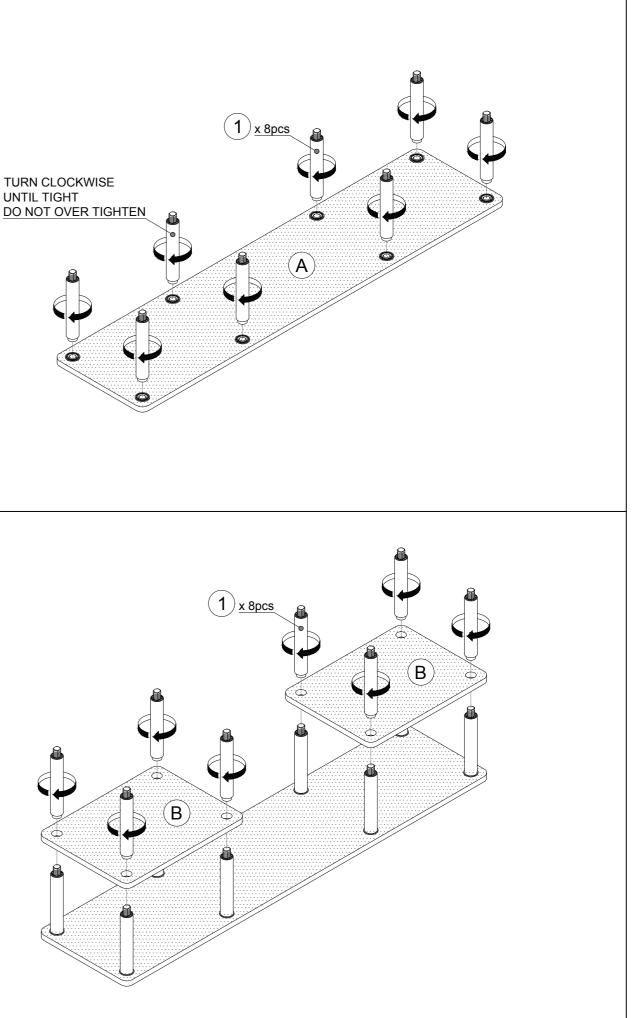

## ssembly Instruction

urinno 3 Tier Multipurpose Wide Shelf ODEL : 18073

## port

placement requests or product inquiries, ustomer Service Team by emailing us at support@furinno.com. Thank you for selecting Furinno!

STEP 1

STEP 2

- 2. It is important that each step is performed in correct order to avoid difficulties.
- 3. Identify, soft and count the parts before assembly.
- 4. Assemble your furniture on packaging cardboard to prevent scratch or damage.
- 5. Clean the product with mild cleanser using soft damped cloth. Do not use harsh or abrasive cleanser.
- 6. Using uncompatible hardware might cause damage to product.