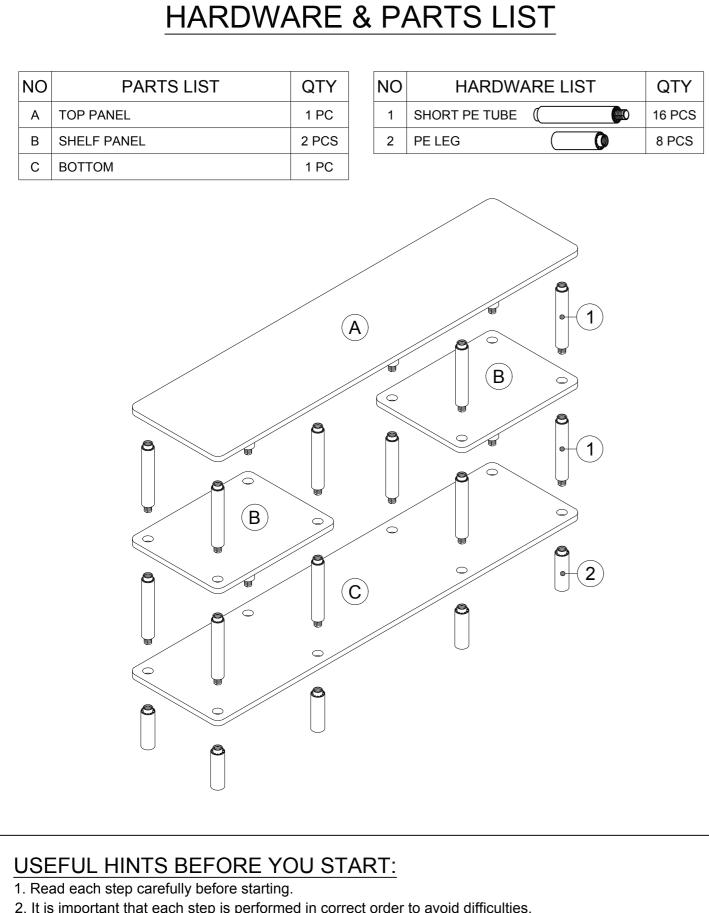

## ssembly Instruction

urinno 3 Tier Multipurpose Wide Shelf ODEL : 18073

## port

placement requests or product inquiries, ustomer Service Team by emailing us at support@furinno.com. Thank you for selecting Furinno!

STEP 1

STEP 2

- 2. It is important that each step is performed in correct order to avoid difficulties.
- 3. Identify, soft and count the parts before assembly.
- 4. Assemble your furniture on packaging cardboard to prevent scratch or damage.
- 5. Clean the product with mild cleanser using soft damped cloth. Do not use harsh or abrasive cleanser.
- 6. Using uncompatible hardware might cause damage to product.