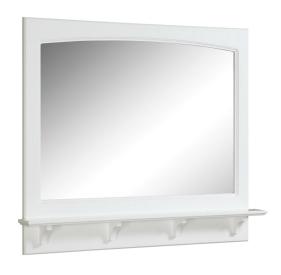

## Concord Mirror 37.8" Fully Assembled White

## **SPECIFICATIONS**

**SHELF MATERIAL:** 

Wood **FACE FRAME MATERIAL: MDF** MATERIAL CONSTRUCTION: SIDES MATERIAL: N/A **ASSEMBLY REQUIRED:** Electric Drill, Screwdriver **BOTTOM MATERIAL:** N/A TOOLS NEEDED FOR INSTALLATION: 31" H x 36" L x 4" D **BACK PANEL MATERIAL: MDF ASSEMBLED DIMENSIONS:** 25 lbs. **BACK BRACE MATERIAL:** N/A WEIGHT: N/A **GLASS STYLE:** Flat Panel NUMBER OF DOORS: N/A DOOR MATERIAL: LIGHTED: No **NUMBER OF SHELVES:** N/A **OTY OF LAMPS:** N/A **ADJUSTABLE SHELVES:** N/A **POWER SOURCE:** None N/A SHELF MAX WEIGHT CAPACITY: MOUNTING HARDWARE INCLUDED: No N/A SHELF WIDTH: MOUTING TYPE: Surface N/A SHELFTHICKNESS: