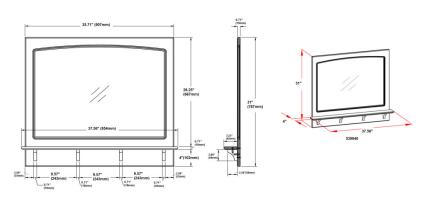

## **SPECIFICATIONS**

**SHELF MATERIAL:** 

Wood **FACE FRAME MATERIAL: MDF** MATERIAL CONSTRUCTION: SIDES MATERIAL: N/A **ASSEMBLY REQUIRED:** Electric Drill, Screwdriver **BOTTOM MATERIAL:** N/A TOOLS NEEDED FOR INSTALLATION: 31" H x 36" L x 4" D **BACK PANEL MATERIAL: MDF ASSEMBLED DIMENSIONS:** 25 lbs. **BACK BRACE MATERIAL:** N/A WEIGHT: N/A **GLASS STYLE:** Flat Panel NUMBER OF DOORS: N/A DOOR MATERIAL: LIGHTED: No **NUMBER OF SHELVES:** N/A **OTY OF LAMPS:** N/A **ADJUSTABLE SHELVES:** N/A **POWER SOURCE:** None N/A SHELF MAX WEIGHT CAPACITY: MOUNTING HARDWARE INCLUDED: No N/A SHELF WIDTH: MOUTING TYPE: Surface N/A SHELFTHICKNESS: