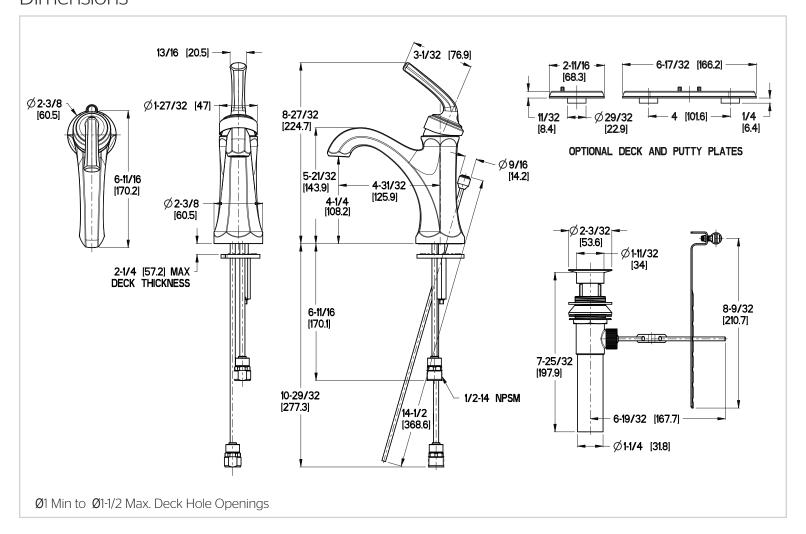

# Pfister

#### Arterra™

## Single Control Lavatory Faucet

- LG42-DEOC Finish(C) □
- LG42-DEOD Finish(D) □
- LG42-DEOK Finish(K) □
- LG42-DEOY Finish(Y) □



## Specifications

#### **Features**

- 1.2 GPM Flow Rate
- All Metal Construction
- · Mounting Hardware Included
- Optional Deckplate
- Pforever Warranty®

#### Code Compliance

• All Metal Construction

Pfister products are designed and manufactured in compliance with the following standards and codes:







- CSA B125 Certified
- ASME A112.18.1

Single Control1 or 3-Hole Installation

- NSF 61/9 Annex G (Low lead)
- Cal Green Compliant
- CEC Compliant
- EPA WaterSense Certification 1.2 gpm, 4.5 L/Min
- ADA Compliant-ANSI A117.1 (Lever handles only)

# Dimensions