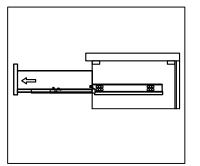

SKU: KS-70032

Prior to installation, please check the items you have received against the packing list. Report any missing items to your local dealer immediately.

Protect all surfaces from sharp objects, high heat sources, direct prolonged sunlight and chemical hazards.

# Professional installation is recommended.

**PARTS LIST** (may differ depending on purchase)







www.virtuusa.com

REV3.19.18



#### **INSTALLATION INSTRUCTIONS**

www.virtuusa.com

SKU: KS-70032

REV3.19.18



## DRAWER REMOVAL







## REMOVAL

- 1. Pull tabs toward center
- 2. Lift and pull drawer out

# **RE-INSTALL**

- 1. Align drawer hole with slider stud
- 2. Push tabs back in to secure

# DOOR ADJUSTMENT



Adjusts the door vertically



Adjusts the door horizontally



Adjusts the door forward and backwards



## INSTALLATION INSTRUCTIONS

www.virtuusa.com

**SKU:** KS-70032

REV3.19.18





#### **INSTALLATION INSTRUCTIONS**

www.virtuusa.com

**SKU:** KS-70032

REV3.19.18