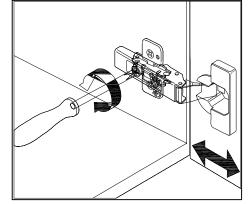

# DOOR ADJUSTMENT

Adjusts the door vertically

Adjusts the door horizontally

Adjusts the door forward and backwards