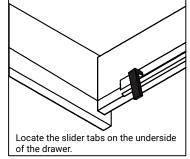

## REMOVAL

- 1. Pull tabs toward center
- 2. Lift and pull drawer out

# **RE-INSTALL**

- 1. Align drawer hole with slider stud
- 2. Push tabs back in to secure