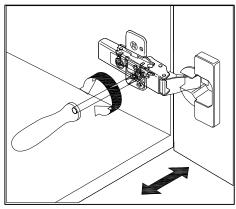

# DOOR ADJUSTMENT

Adjusts the door vertically

Adjusts the door horizontally

Adjusts the door forward and backwards