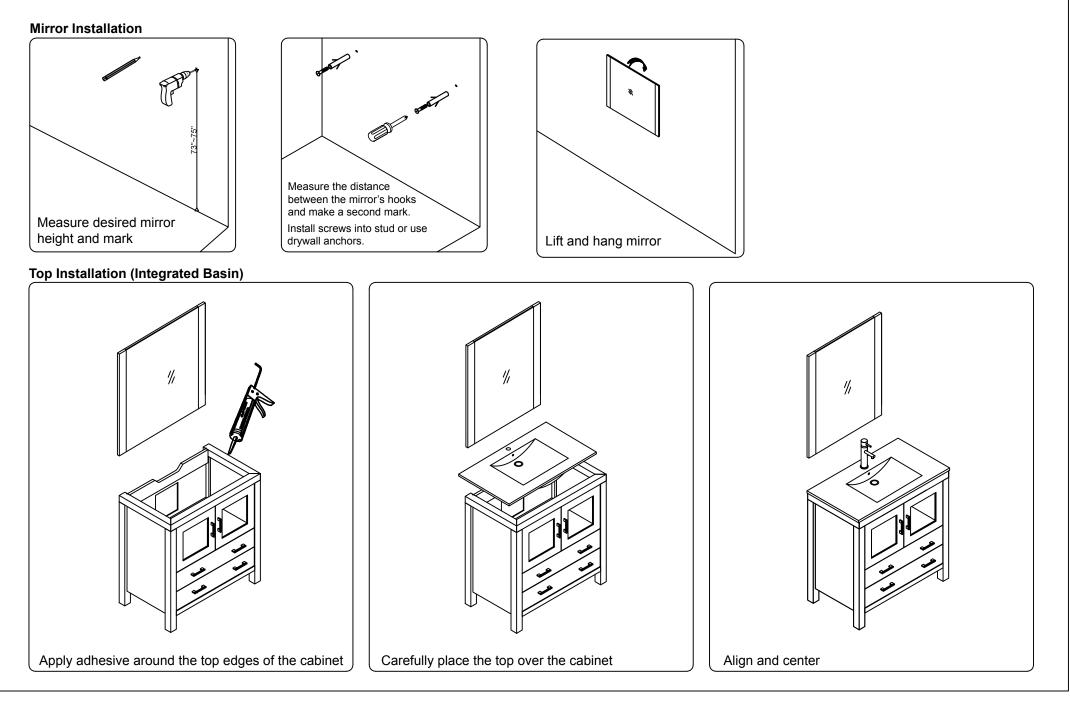

the packing list. Report any missing items to your local dealer immediately.

Protect all surfaces from sharp objects, high heat sources, direct prolonged sunlight and chemical hazards.

# Professional installation is recommended.

**PARTS LIST** (may differ depending on purchase)







www.virtuusa.com

REV3.19.18



#### **INSTALLATION INSTRUCTIONS**

www.virtuusa.com

SKU: KS-70032

REV3.19.18



## DRAWER REMOVAL







## REMOVAL

- 1. Pull tabs toward center
- 2. Lift and pull drawer out

# **RE-INSTALL**

- 1. Align drawer hole with slider stud
- 2. Push tabs back in to secure

# DOOR ADJUSTMENT



Adjusts the door vertically



Adjusts the door horizontally



Adjusts the door forward and backwards



## INSTALLATION INSTRUCTIONS

www.virtuusa.com

**SKU:** KS-70032

REV3.19.18





#### **INSTALLATION INSTRUCTIONS**

www.virtuusa.com

**SKU:** KS-70032

REV3.19.18