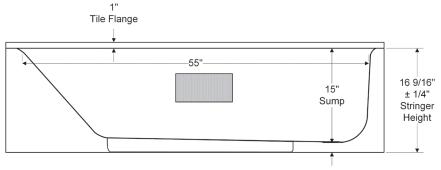

## MAUI PLUS PORCELAIN ENAMEL 60" X 32" X 16 5/8" BATHTUB

## **DESCRIPTION:**

The Maui Plus is a 60" x 32" x 16 5/8" deep soaker – 2" deeper than the standard 5' bathtub and 2" wider for spacious bathing with extra storage. The Maui Plus bathing area is full size with a 15" soaking depth. The Maui Plus has a 35 degree lumbar support for a more comfortable bathing experience. Construction is one piece heavy gauge seamless steel with an acid resistant porcelain enamel finish. The Maui Plus weighs 78 lbs., easy to install into bathtub alcove - "just set it and level it". The full length support pad offers added strength and sound deadening. This product is compatible or complies with ASME A112.19.1/CSA B45.2 (Standard for Enameled Steel Plumbing Fixtures), ADA (American Disabilities Act), ASTM F 462 (Safety Specification for Slip Resistant Bathing Facilities), WW-P 541 (U.S. Military Federal Specification), HUD-FHA-VA, LEED, and the Buy American Act, as applicable when installed accordingly. Available in white, bone and biscuit colors with a right and left drain. Made in the USA.

## MAUI PLUS PORCELAIN ENAMEL 60" X 32" X 16 5/8" BATHTUB

Maui Plus 5' Bathtub 60" x 32" x 16 5/8" Weight: 78 lbs Standard Outlet 011-2342 RH Drain, slip-resistant 011-2343 LH Drain, slip-resistant

1-5/8" Drain Height