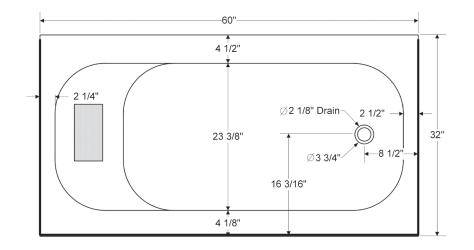

## MAUI PLUS PORCELAIN ENAMEL 60" X 32" X 16 5/8" BATHTUB

## **DESCRIPTION:**

The Maui Plus is a 60" x 32" x 16 5/8" deep soaker – 2" deeper than the standard 5' bathtub and 2" wider for spacious bathing with extra storage. The Maui Plus bathing area is full size with a 15" soaking depth. The Maui Plus has a 35 degree lumbar support for a more comfortable bathing experience. Construction is one piece heavy gauge seamless steel with an acid resistant porcelain enamel finish. The Maui Plus weighs 78 lbs., easy to install into bathtub alcove - "just set it and level it". The full length support pad offers added strength and sound deadening. This product is compatible or complies with ASME A112.19.1/CSA B45.2 (Standard for Enameled Steel Plumbing Fixtures), ADA (American Disabilities Act), ASTM F 462 (Safety Specification for Slip Resistant Bathing Facilities), WW-P 541 (U.S. Military Federal Specification), HUD-FHA-VA, LEED, and the Buy American Act, as applicable when installed accordingly. Available in white, bone and biscuit colors with a right and left drain. Made in the USA.

## MAUI PLUS PORCELAIN ENAMEL 60" X 32" X 16 5/8" BATHTUB

Maui Plus 5' Bathtub 60" x 32" x 16 5/8" Weight: 78 lbs Standard Outlet 011-2342 RH Drain, slip-resistant 011-2343 LH Drain, slip-resistant

1-5/8" Drain Height