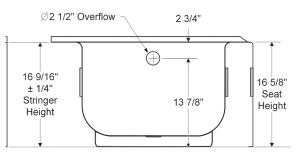

## MAUI PLUS PORCELAIN ENAMEL 60" X 32" X 16 5/8" BATHTUB

## **DESCRIPTION:**

The Maui Plus is a 60" x 32" x 16 5/8" deep soaker – 2" deeper than the standard 5' bathtub and 2" wider for spacious bathing with extra storage. The Maui Plus bathing area is full size with a 15" soaking depth. The Maui Plus has a 35 degree lumbar support for a more comfortable bathing experience. Construction is one piece heavy gauge seamless steel with an acid resistant porcelain enamel finish. The Maui Plus weighs 78 lbs., easy to install into bathtub alcove - "just set it and level it". The full length support pad offers added strength and sound deadening. This product is compatible or complies with ASME A112.19.1/CSA B45.2 (Standard for Enameled Steel Plumbing Fixtures), ADA (American Disabilities Act), ASTM F 462 (Safety Specification for Slip Resistant Bathing Facilities), WW-P 541 (U.S. Military Federal Specification), HUD-FHA-VA, LEED, and the Buy American Act, as applicable when installed accordingly. Available in white, bone and biscuit colors with a right and left drain. Made in the USA.

## MAUI PLUS PORCELAIN ENAMEL 60" X 32" X 16 5/8" BATHTUB

Maui Plus 5' Bathtub 60" x 32" x 16 5/8" Weight: 78 lbs Standard Outlet 011-2342 RH Drain, slip-resistant 011-2343 LH Drain, slip-resistant

1-5/8" Drain Height