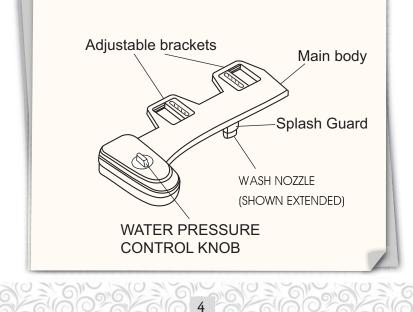

## **Functions and Characteristics**

- Ambient Temperature bidet model
- Ingenious splash guard
- Continuous Controlled Water Stream
- No electricity or battery required
- Connects directly to fresh water line
- Adjustable brackets

- Adjustable Pressure Control
- Quality Silver Brass Part
- Universal T valve
- Removable nozzle for better hygiene
- Splash Guarded Nozzle
- P.S.P.C (Positive Stepping Pressure Control)
- Double sided body panel