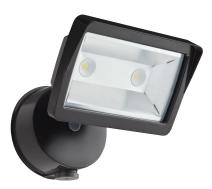

## **Key Features:**

- OLFL 14 replaces up to 300W Quartz Halogen using only 26W
- 2 high-powered LEDs provide 1900 lumens in a neutral 4000K CCT
- Fully gasketed glass lens protects the LEDs from water and bugs
- 50,000 hour LED life<sup>1</sup>
- Includes standard photocell for dusk-to-dawn operation
- Rugged cast aluminum housing with bronze powder-coat finish
- Highly efficient LEDs provide 74 lumens per watt

Mounts to a recessed junction box