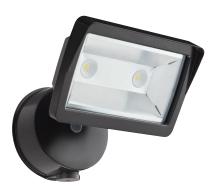

# **OLFL LED Security Flood Light**

## **Key Features:**

- OLFL 14 replaces up to 300W Quartz Halogen using only 26W
- 2 high-powered LEDs provide 1900 lumens in a neutral 4000K CCT
- Fully gasketed glass lens protects the LEDs from water and bugs
- 50,000 hour LED life<sup>1</sup>
- Includes standard photocell for dusk-to-dawn operation
- Rugged cast aluminum housing with bronze powder-coat finish
- Highly efficient LEDs provide 74 lumens per watt