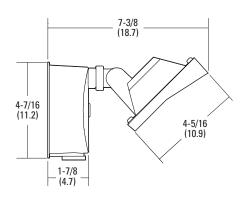

fficient LEDs provide 74 lumens per watt

<sup>1</sup>LED lifespan based on IESNA LM-80-08 results and calculated per IESNA TM-21-11 methodolog











Learn more about the OLFL LED at www.lithonia.com

# **OLFL LED Security Flood Light**

# Ordering Information

**EXAMPLE:** OLFL 14 PE BZ

| ^ |   | r |   |
|---|---|---|---|
| υ | L | r | ы |

| Series                               | Model/Color temperature (CCT) | Voltage               | Control                               | Finish    |
|--------------------------------------|-------------------------------|-----------------------|---------------------------------------|-----------|
| <b>OLFL</b> LED Security Flood Light | 14 4000K <sup>1</sup>         | ( <b>blank</b> ) 120V | PE Photoelectric cell,<br>button type | BZ Bronze |







Mounts to a recessed junction box

## Need more out of your LED luminaires?

# You choose

OLFL 14

### You replace

300W Quartz Halogen

## You save

 $132^2 + 17 = 149^3$ 

#### You win

Fixture pays for itself in less than one year

#### Notes

- 1 Correlated Color Temperature (CCT) shown is nominal per ANSI C78,377-2008.
- 2 Based on 12 hours operation per day and energy costs of \$.11 per kWh
- 3 Annual Energy + Estimated Lamp Replacement Cost= Total Annual Savings