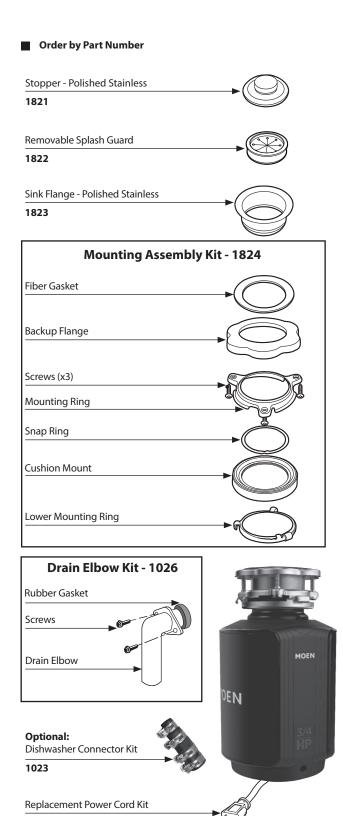

## MOEN



## **Illustrated Parts**

## **Garbage Disposals**

MODEL

GXS75c

## Air Switch Remote Controller Installs into existing sink hole to operate disposer with plunger air switch. Perfect application for island countertops or where electrical switch is unavailable.

**Other Available Accessories** 

No wiring connections or code restrictions.

| Air Switch Base Unit                         |             |
|----------------------------------------------|-------------|
| Air Switch Remote Controller                 | ARC-4200    |
| Additional Air Switch Button Finish Options: |             |
| Chrome                                       | AS-4201-CH  |
| Satin Nickel                                 | AS-4201-SN  |
| Polished Brass                               | AS-4201-BR  |
| White