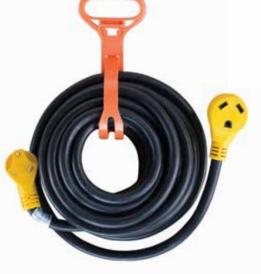

## 25 Foot Extension Cord

## 30 Amp Male to 30 Amp Female

Make it easier to connect your equipment to your RV by providing additional length. Extends 25 feet long to provide extra length needed to reach distant power outlets and sources. Includes carrying strap which allows you to roll up cord, then transport it without it getting tangled. Gripped handles make unplugging easier Handles are molded and made of heavy-duty polyvinyl plastic End Rating Male: 30 Amp NEMA Standard Male: TT-30P End Rating Female: 30 Amp NEMA Standard Male: TT-30R Includes Carry Handle Length: 25 Feet Jacket Color: Black End Color: Yellow Weight: 7.25 lbs **CETL** Approved