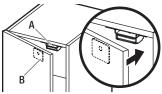

# 3 INSTALLING THE PLATE

Attach the plate (B) to the cabinet door using a screw (C). Ensure the plate (B) is aligned with the catch (A) when you close the cabinet door.