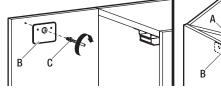

# 3 INSTALLING THE PLATE

Attach the plate (B) to the cabinet door using a screw (C). Ensure the plate (B) is aligned with the catch (A) when you close the cabinet door.