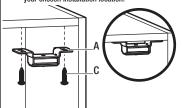

## **DETERMINING THE** INSTALLATION LOCATION

You can attach the catch (A) on the top, bottom, or side of the cabinet.

# INSTALLING THE CATCH

Use two screws (C) to attach the catch (A) to your chosen installation location.