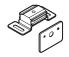

Item # 1002 782 608 @ Model # 9236029

Use and Care Guide **Aluminum Magnetic Catch** with Strike @

### TOOLS REQUIRED



Phillips screwdriver

#### PACKAGE CONTENTS



A - Catch x 1



B - Plate x 1



C - Screws x 3

## Installation

## **DETERMINING THE** INSTALLATION LOCATION

You can attach the catch (A) on the top, bottom, or side of the cabinet.



# INSTALLING THE CATCH

Use two screws (C) to attach the catch (A) to your chosen installation location.



# 3 INSTALLING THE PLATE

Attach the plate (B) to the cabinet door using a screw (C). Ensure the plate (B) is aligned with the catch (A) when you close the cabinet door.





## Warranty

Subject to the terms of this warranty, the Manufacturer warrants to the original consumer purchaser that the product will be free from defect