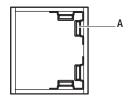

Item # 1002 782 608 @ Model # 9236029

Use and Care Guide **Aluminum Magnetic Catch** with Strike @

### TOOLS REQUIRED



Phillips screwdriver

#### PACKAGE CONTENTS



A - Catch x 1



B - Plate x 1



C - Screws x 3

## Installation

## **DETERMINING THE** INSTALLATION LOCATION

You can attach the catch (A) on the top, bottom, or side of the cabinet.



# INSTALLING THE CATCH

Use two screws (C) to attach the catch (A) to your chosen installation location.



# 3 INSTALLING THE PLATE

Attach the plate (B) to the cabinet door using a screw (C). Ensure the plate (B) is aligned with the catch (A) when you close the cabinet door.





## Warranty

Subject to the terms of this warranty, the Manufacturer warrants to the original consumer purchaser that the product will be free from defects in material and workmanship. If the product does not comply with this warranty, the Manufacturer will repair or replace the product or, at the Manufacturer's option, refund the purchase price. Repair, replacement, or refund of the original purchase price is your sole remedy under this or any other warranty on the product, whether expressed or implied. For a