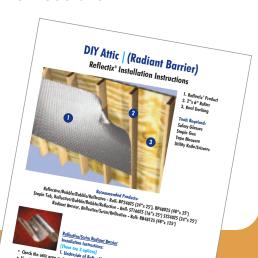

## **Pdf Links:**

Note: The Attic and Cathedral Ceiling applications have regional recommendations on installation. Please be sure to review the information on the links below to understand which methods are recommended for your location.

Attic
Cathedral Ceiling
House Wrap