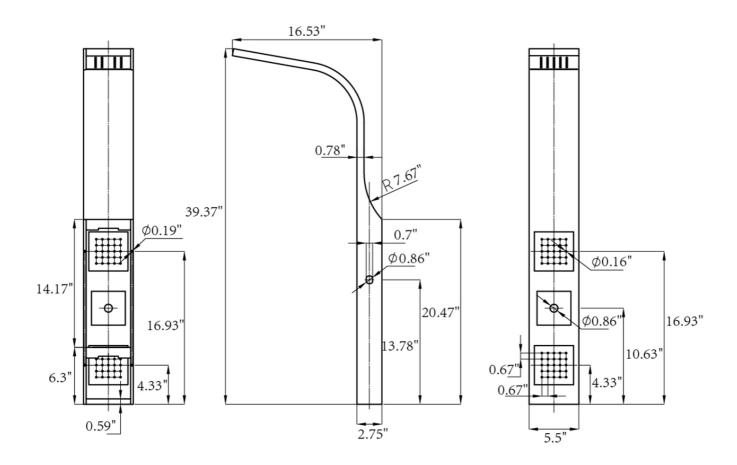

## Specification Sheet:

**Shower Panel** 

| Connection              | One Easy Connect Adapter       |
|-------------------------|--------------------------------|
| Overall Height(in.)     | 39                             |
| Dimensions(in.)         | 39.37 (H) x 5.5 (W) x 2.75 (D) |
| Control Type            | Not Included                   |
| Simultaneously Function | No                             |
| Overhead Shower         | Rainfall / Waterfall           |
| No. of Body Jets        | 2                              |
| Handshower              | Pencil Style                   |
| Tub Spout               | No                             |

| Jet Function      | Single                        |
|-------------------|-------------------------------|
| Material          | Stainless Steel               |
| Finish            | Brushed Stainless Steel       |
| Scald Guard       | No                            |
| Flow Rate (GPM)   | 2                             |
| Pre-Plumbed       | Yes                           |
| Installation Type | Wall Mount                    |
| Certification     | US & Canada cUPC Certified    |
| Warranty          | Limited 1-Year Parts Warranty |