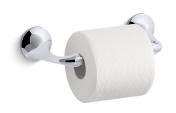

## Elliston® Toilet Tissue Holder K-R72787

#### **Features**

- KOHLER finishes resist corrosion and tarnish.
- Pivoting holder makes changing toilet tissue quick and simple.
- Coordinates with other products in the Elliston collection.
- 3-3/8" (86 mm) x 6-1/2" (165 mm) x 2" (51 mm)