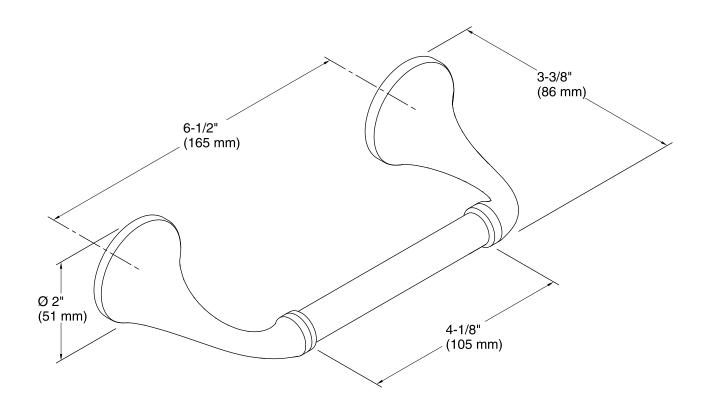

#### **Features**

- KOHLER finishes resist corrosion and tarnish.
- Pivoting holder makes changing toilet tissue quick and simple.
- Coordinates with other products in the Elliston collection.
- 3-3/8" (86 mm) x 6-1/2" (165 mm) x 2" (51 mm)

### **Technical Information**

All product dimensions are nominal.