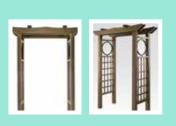

#### THORNTON WOOD GARDEN ARBOR

This classic pergola-style arbor features preassembled classic lattice side supports. Finished in a beautiful redwood-inspired, water-based stain, the arbor is 86" (H) x 67-1/8" (W) x 33" (D) with an interior opening 44-7/8" wide. Sides arrive assembled, but top requires some assembly. Hardware is included. Product code 201570

# JASMINE WOOD GARDEN ARBOR

The Jasmine Garden Arbor features a preassembled lattice side structure with beautiful circular black, iron design, powder-coated for long-lasting beauty. The arbor has been prestained with a water-based gray finish. The arbor is 86" (H) x 67-1/8" (W) x 33" (D) with an interior opening 44-7/8" wide. Sides arrive assembled, but top requires some assembly. Hardware is included. Product code 201571