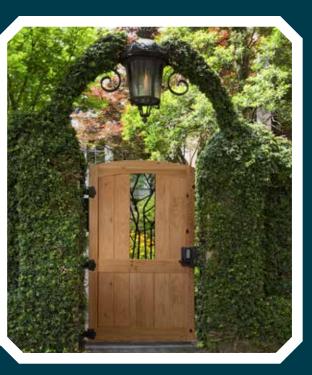

### **GRANGER** GARDEN GATE

The Granger Garden Gate features a diamond-patterned wrought iron insert. It measures 72-3/4" (H)  $\times$  42" (W)  $\times$  1-3/16" (D) without hardware. Product code 201567