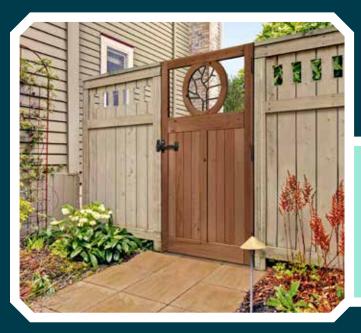

# **WOODBURN** GARDEN GATE

The Woodburn Garden Gate features a circular, natureinspired wrought iron design. It measures 70" (H) x 42" (W) x 1-3/16" (D) without hardware. Product code 201568

Grace your gardens with our cedar arbors that feature predrilled construction and are ready to assemble. Each arbor is prestained with a water-based stain but can be painted or restained to better suit your outdoor environment. And while both arbors are beautiful unadorned, they're able to support climbing vines as well.