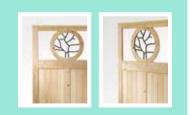

# **WOODBURN** GARDEN GATE

The Woodburn Garden Gate features a circular, natureinspired wrought iron design. It measures 70" (H) x 42" (W) x 1-3/16" (D) without hardware. Product code 201568

Grace your gardens with our cedar arbors that feature predrilled construction and are ready to assemble. Each arbor is prestained with a water-based stain but can be painted or restained to better suit your outdoor environment. And while both arbors are beautiful unadorned, they're able to support climbing vines as well.