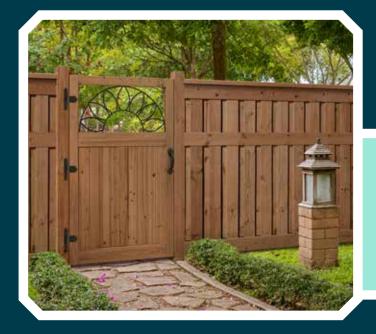

#### **THORNTON** GARDEN GATE

The Thornton Garden Gate features a nature-inspired wrought iron design. It measures 72-3/4" (H)  $\times 42$ " (W)  $\times 1-3/16$ " (D) without hardware.

Product code 201566