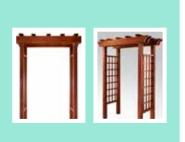

#### THORNTON WOOD GARDEN ARBOR

This classic pergola-style arbor features preassembled classic lattice side supports. Finished in a beautiful redwood-inspired, water-based stain, the arbor is 86" (H) x 67-1/8" (W) x 33" (D) with an interior opening 44-7/8" wide. Sides arrive assembled, but top requires some assembly. Hardware is included. Product code 201570

# JASMINE WOOD GARDEN ARBOR

The Jasmine Garden Arbor features a preassembled lattice side structure with beautiful circular black, iron design, powder-coated for long-lasting beauty. The arbor has been prestained with a water-based gray finish. The arbor is 86" (H) x 67-1/8" (W) x 33" (D) with an interior opening 44-7/8" wide. Sides arrive assembled, but top requires some assembly. Hardware is included. Product code 201571