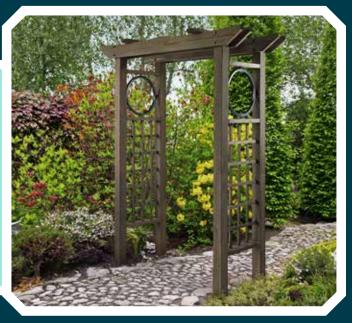

# JASMINE WOOD GARDEN ARBOR

The Jasmine Garden Arbor features a preassembled lattice side structure with beautiful circular black, iron design, powder-coated for long-lasting beauty. The arbor has been prestained with a water-based gray finish. The arbor is 86" (H) x 67-1/8" (W) x 33" (D) with an interior opening 44-7/8" wide. Sides arrive assembled, but top requires some assembly. Hardware is included. Product code 201571