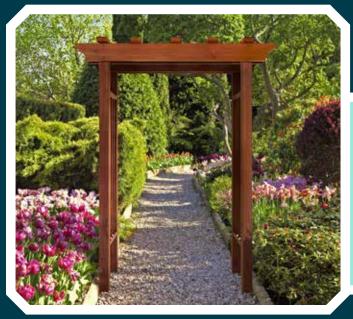

#### THORNTON WOOD GARDEN ARBOR

This classic pergola-style arbor features preassembled classic lattice side supports. Finished in a beautiful redwood-inspired, water-based stain, the arbor is 86" (H) x 67-1/8" (W) x 33" (D) with an interior opening 44-7/8" wide. Sides arrive assembled, but top requires some assembly. Hardware is included. Product code 201570

# JASMINE WOOD GARDEN ARBOR

The Jasmine Garden Arbor features a preassembled lattice side structure with beautiful circular black, iron design, powder-coated for long-lasting beauty. The arbor has been prestained with a water-based gray finish. The arbor is 86" (H) x 67-1/8" (W) x 33" (D) with an interior opening 44-7/8" wide. Sides arrive assembled, but top requires some assembly. Hardware is included. Product code 201571