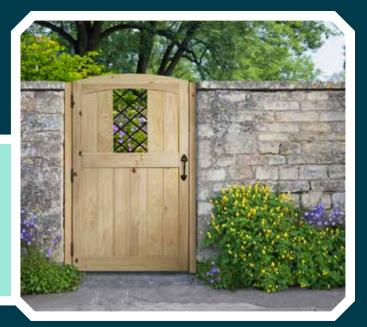

#### **THORNTON** GARDEN GATE

The Thornton Garden Gate features a nature-inspired wrought iron design. It measures 72-3/4" (H)  $\times 42$ " (W)  $\times 1-3/16$ " (D) without hardware.

Product code 201566