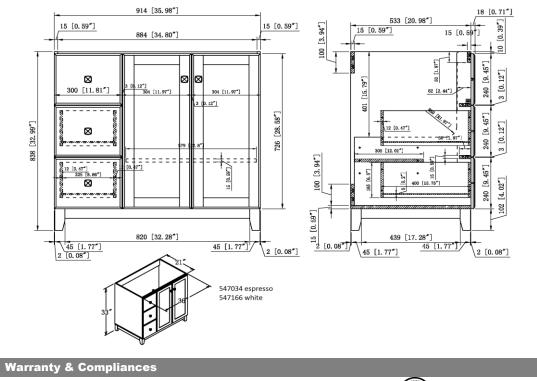

## Dimensions

 Warranty & Compliances

 Warranty
 Limited 1 year warranty

 California 93120
 Compliant

| Order Codes & Finishes/Colors |        |             |  |
|-------------------------------|--------|-------------|--|
|                               | RTA    |             |  |
| w x 21"d x 33"h               | 547166 |             |  |
|                               |        | Туре:       |  |
|                               |        | Job:        |  |
|                               |        | Order Code: |  |
|                               |        | Approvals:  |  |
|                               |        |             |  |