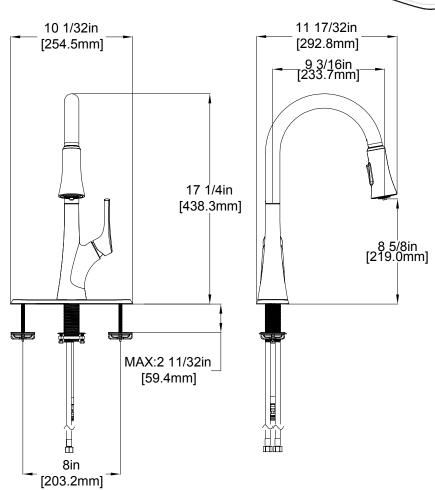

# **FEATURES**

- · Requires 1-Hole or 3-Holes Sink with 8" On-Center
- · 3/8" IPS Connections
- · Max Flow Rate: 1.8 gpm (6.8 L/min) at 60 psi
- · Max Countertop Thickness: 2 11/32"
- · Spout Reach: 9 3/16"
- · Spout Height: 8 5/8"
- · Ceramic Disc Valve for Lifetime Drip-free Operation
- · With 2-function LED Sprayhead Aerated Stream or Gentle Spray
- · With Zinc Lever Handle
- · Recessed Aerator

### WARRANTY

· Limited Lifetime Warranty

**INSTALLATION DIMENSIONS**