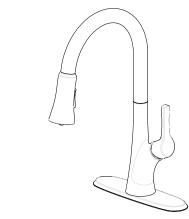

# **FEATURES**

- · Requires 1-Hole or 3-Holes Sink with 8" On-Center
- · 3/8" IPS Connections
- · Max Flow Rate: 1.8 gpm (6.8 L/min) at 60 psi
- · Max Countertop Thickness: 2 11/32"
- · Spout Reach: 9 3/16"
- · Spout Height: 8 5/8"
- · Ceramic Disc Valve for Lifetime Drip-free Operation
- · With 2-function LED Sprayhead Aerated Stream or Gentle Spray
- · With Zinc Lever Handle
- · Recessed Aerator