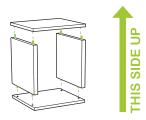

## **Important**

Tip Start assembly from bottom to top.

DO NOT place unit on its side or back as it will compromise its structural integrity.

- · Assemble your unit on a flat even surface, carpet not recommended
- Furniture is for indoor use only