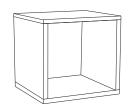

## **CONNECT OPEN CUBE**

## Included

8 Alignment Pins 4 connectors pins

2 Vertical zBoards adhesive strips on 2 edges

1 Backer Board thin and has no adhesive

2 Horizontal zBoards with grooves