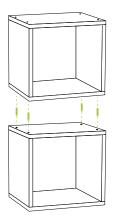

• Make sure zBoard surfaces are clean and dry

Carefully remove the 3M protective layer from adhesive.

Join other connect cubes with connector pins! Visit links below for more details. Enjoy building possibilities!

> Note Use included decals to cover the connector holes if not stacking cubes.