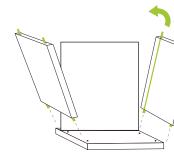

## **Important**

Tip Start assembly from bottom to top.

DO NOT place unit on its side or back as it will compromise its structural integrity.

- · Assemble your unit on a flat even surface, carpet not recommended
- Furniture is for indoor use only