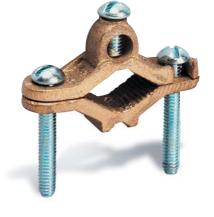

## **Cast Bronze Ground Clamps**

|      |      | grounding |  |
|------|------|-----------|--|
| <br> | <br> |           |  |

WATER PIPE

SIZE

1/2"-1"

11/4"-2"

Cast of high-strength, highly conductive copper alloy

to water pipe or copper tube.

- Screws plated for corrosion resistance
- UL Listed

CAT. NO.

JD

J2D