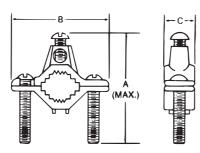

## Type J — Cast Bronze Ground Clamps

|          | WATER PIPE | CONDUCTOR RANGE |         | DIMENSIONS (IN.) |                                 |                               |
|----------|------------|-----------------|---------|------------------|---------------------------------|-------------------------------|
| CAT. NO. | SIZE       | MAX.            | MIN.    | A (MAX.)         | В                               | C                             |
| J        | ½ to 1     | 2 str.          | 10 sol. | 23/4             | 2 <sup>11</sup> / <sub>32</sub> | 23/32                         |
| J2BB     | 1¼ to 2    | 2 str.          | 10 sol. | 3¾               | 3½                              | <sup>13</sup> / <sub>16</sub> |
| J2124    | 2½ to 4    | 4 str.          | 10 sol. | 6                | 65/16                           | 1                             |
| J6       | 4¼ to 6    | 4 str.          | 10 sol. | 7¼               | 8%                              | 1                             |