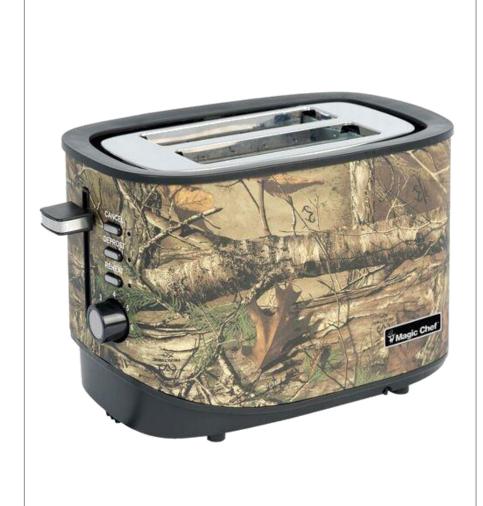

## 2-Slice Toaster - MCL2STRT

## **Features**

- Easy to clean, slide-out crumb tray
- Wide self-centering slots accommodate thickly sliced breads and bagels
- LED indicator lights show which function is being used
- Reheat function quickly reheats toasted food without browning
- 7 heat settings ensure your food is perfectly toasted
- Defrost function toasts frozen foods in minutes
- Authentic Realtree Xtra camo pattern

|                  | Product Specifications                     |
|------------------|--------------------------------------------|
| Wattage          | 800 Watts                                  |
| Unit Dimensions  | 6.8 in (W) x 7.4 in (H) x 11.4 in (D) Unit |
| Weight           | 3.1 lbs.                                   |
| Loading Quantity | 3978 / 40' HQ                              |
| UPC Code         | 665679017485                               |
|                  |                                            |