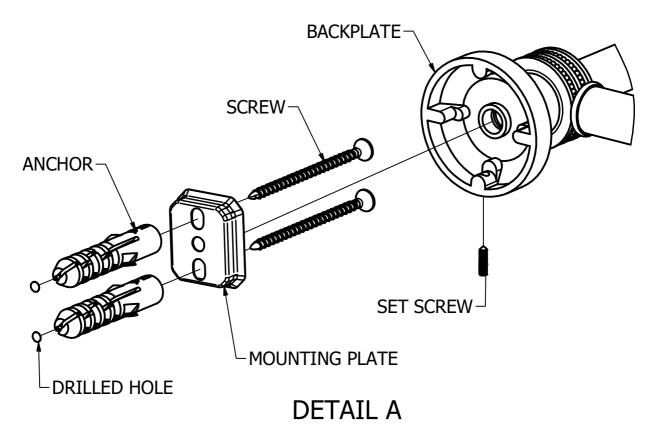

#### (Step1: Drill Holes in Wall for screws or screw anchors and attached Mounting plate to Wall

Determine your desired location for installation and make a mark for the location of the mounting plate and CARD-58 CAP. Remove mounting plate from backplate by loosening set screw in backplate as pictured below. Place center hole of mounting plate over mark made above. Make 4 marks where mounting screws will be placed as shown below. Drill hole at each of the mark. (You may substitute other style mounting anchors or screws if desired). Place anchors into the holes made. Place mounting plate over holes and secure to mounting surface using screws as shown below.