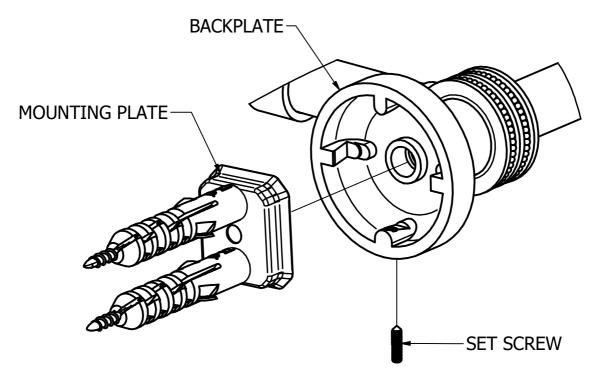

#### **(Step1:** Attach Bracket to Mounting Plate

Place bracket on mounting plate and secure by tightening set screw as shown below.

**DETAIL D**