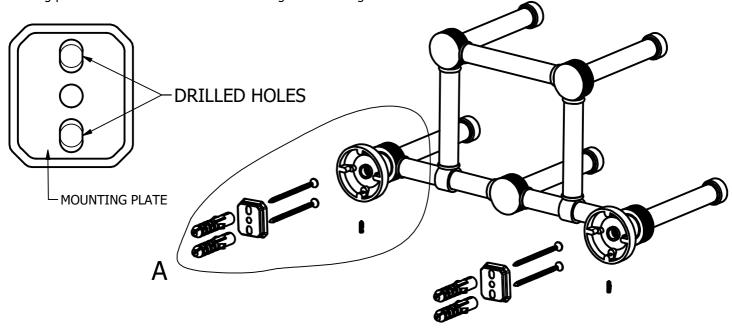

#### (Step1: Drill Holes in Wall for screws or screw anchors and attached Mounting plate to Wall

Determine your desired location for installation and make a mark for the location of the mounting plate and CARD-58 CAP. Remove mounting plate from backplate by loosening set screw in backplate as pictured below. Place center hole of mounting plate over mark made above. Make 4 marks where mounting screws will be placed as shown below. Drill hole at each of the mark. (You may substitute other style mounting anchors or screws if desired). Place anchors into the holes made. Place mounting plate over holes and secure to mounting surface using screws as shown below.