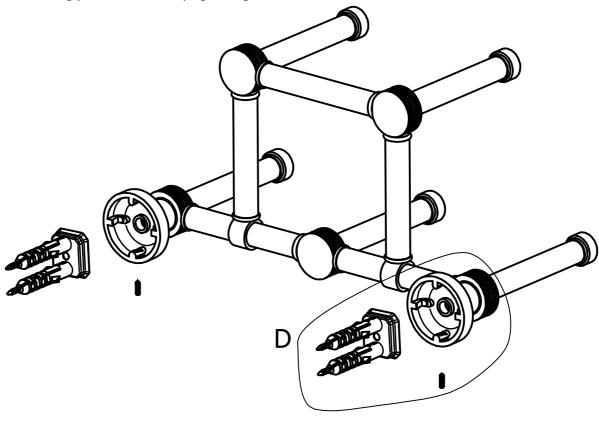

#### **(Step1:** Attach Bracket to Mounting Plate

Place bracket on mounting plate and secure by tightening set screw as shown below.

**DETAIL D**