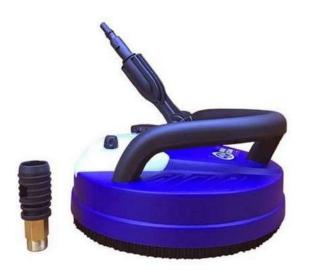

## 12" Twister Patio Cleaner with Integrated Detergent Tank PW41581

AR Blue Clean 12" Twister Patio Cleaner with integrated detergent tank PW41581 and 22mm Adapter. This pressure washer accessory is the ideal match for cleaning large outdoor surfaces with an electric pressure washer. The blue plastic cover protects the operator against splashing. It is very easy to maneuver & optimal for cleaning stairs, patios, facades, garages, balconies, walls, paths and more.

AR Blue Clean 12" Twister Patio Cleaner with Integrated Detergent Tank PW41581 and 22mm Adapter. This pressure washer accessory is the ideal match for cleaning large outdoor surfaces. The blue plastic cover protects the operator against splashing.