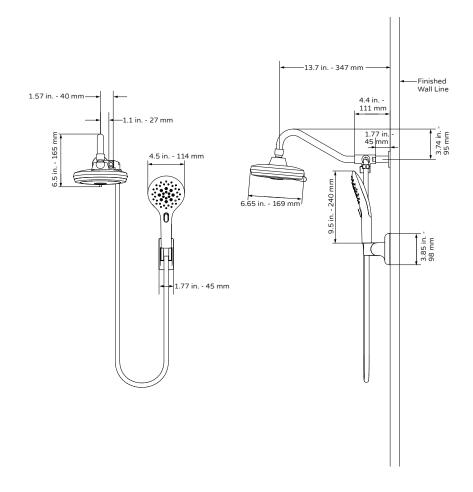

# Oasis Shower System

Model # 1053-BN & 1053-CH

**Specification Sheet** 

#### **TECHNICAL INFORMATION**

- Finishes: Brushed-Nickel or Chrome
- Fixtures: Brushe-Nickel or Chrome
- GPM: 1.8
- Connection: 1/2" NPSM

#### PRODUCT FEATURES

- Surface mounted and pre-plumbed
- 5-function showerhead
- 6-function handshower
- · Water saving trickle control
- Drill-less installation

## **NOTES**

- Measure your actual product for rough-in details
- · Install this product according to the installation instructions
- Mixing valve not included