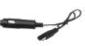

atts       |
| Maximum Current: | up to 130 mA        |
| Dimensions Each: | 12 ½x4x1"           |
| Weight Each:     | 1 lb                |

## **Shipping Details**

| Item Number:         | 40019           |
|----------------------|-----------------|
| UPC Code:            | 839290004128    |
| Country of Origin:   | China           |
| Shipping Dimensions: | 14 x 8 x 2"     |
| Shipping Weight:     | 1 ½ lbs         |
| Master Dimensions:   | 22¾ x 14½ x 17" |
| Master Weight:       | 41 ½ lbs        |
| Master Quantity:     | 24              |
| Pallet Quantity:     | 288             |
| HS Code:             | 8541406020      |
| NMFC:                | 177010-6        |
|                      |                 |

#### **Works in all Light Conditions!**









## **Includes**









12 Volt DC Plug



**Battery Clamps**