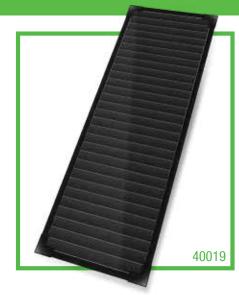

# 2 Watt Solar Battery Maintainer

Great for use with Cars, Boats, Tractors, Motorized sports vehicles and all 12 volt rechargeable batteries

- High quality amorphous solar panel up to 2 Watts Maximum 130 mA
- Prevents dead batteries caused by electric drain
- Environmentally friendly Solar Power
- Tilt mounting poles included for easy setup
- Simple to install and easy to use
- Includes built-in blocking diode to prevent reverse flow of electricity
- Equipped with heavy duty aluminum frame for strong weather resistance
- Amorphous solar technology works well in all lighting conditions including overcast light

#### **Specifications**

| Solar Panel      |                     |
|------------------|---------------------|
| Type:            | Amorphous thin film |
| Voltage:         | 12 Volts DC         |
| Maximum Power:   | up to 2 Watts       |
| Maximum Current: | up to 130 mA        |
| Dimensions Each: | 12 ½x4x1"           |
| Weight Each:     | 1 lb                |

## **Shipping Details**

| Item Number:         | 40019           |
|----------------------|-----------------|
| UPC Code:            | 839290004128    |
| Country of Origin:   | China           |
| Shipping Dimensions: | 14 x 8 x 2"     |
| Shipping Weight:     | 1 ½ lbs         |
| Master Dimensions:   | 22¾ x 14½ x 17" |
| Master Weight:       | 41 ½ lbs        |
| Master Quantity:     | 24              |
| Pallet Quantity:     | 288             |
| HS Code:             | 8541406020      |
| NMFC:                | 177010-6        |
|                      |                 |