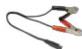

mum Current: | up to 130 mA        |
| Dimensions Each: | 12 ½x4x1"           |
| Weight Each:     | 1 lb                |

## **Shipping Details**

| Item Number:         | 40019           |
|----------------------|-----------------|
| UPC Code:            | 839290004128    |
| Country of Origin:   | China           |
| Shipping Dimensions: | 14 x 8 x 2"     |
| Shipping Weight:     | 1 ½ lbs         |
| Master Dimensions:   | 22¾ x 14½ x 17" |
| Master Weight:       | 41 ½ lbs        |
| Master Quantity:     | 24              |
| Pallet Quantity:     | 288             |
| HS Code:             | 8541406020      |
| NMFC:                | 177010-6        |
|                      |                 |

#### **Works in all Light Conditions!**









## **Includes**









12 Volt DC Plug



**Battery Clamps**