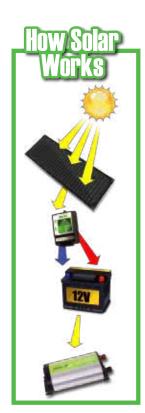

# 2 Watt Solar Battery Maintainer

Great for use with Cars, Boats, Tractors, Motorized sports vehicles and all 12 volt rechargeable batteries

- High quality amorphous solar panel up to 2 Watts Maximum 130 mA
- Prevents dead batteries caused by electric drain
- Environmentally friendly Solar Power
- Tilt mounting poles included for easy setup
- Simple to install and easy to use
- Includes built-in blocking diode to prevent reverse flow of electricity
- Equipped with heavy duty aluminum frame for strong weather resistance
- Amorphous solar technology works well in all lighting conditions including overcast light