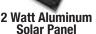

# 2 Watt Solar Battery Maintainer

Great for use with Cars, Boats, Tractors, Motorized sports vehicles and all 12 volt rechargeable batteries

- High quality amorphous solar panel up to 2 Watts Maximum 130 mA
- Prevents dead batteries caused by electric drain
- Environmentally friendly Solar Power
- Tilt mounting poles included for easy setup
- Simple to install and easy to use
- Includes built-in blocking diode to prevent reverse flow of electricity
- Equipped with heavy duty aluminum frame for strong weather resistance
- Amorphous solar technology works well in all lighting conditions including overcast light

#### **Specifications**

| Solar Panel      |                     |
|------------------|---------------------|
| Type:            | Amorphous thin film |
| Voltage:         | 12 Volts DC         |
| Maximum Power:   | up to 2 Watts       |
| Maximum Current: | up to 130 mA        |
| Dimensions Each: | 12 ½x4x1"           |
| Weight Each:     | 1 lb                |