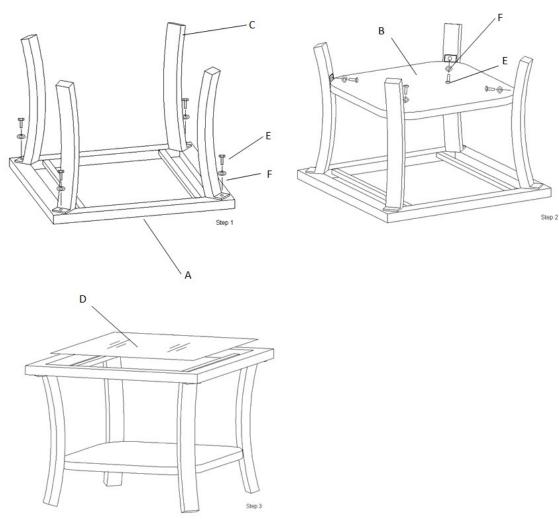

## Concord teatable

Important: please do not tighten any screws until all the screws are in the right position.