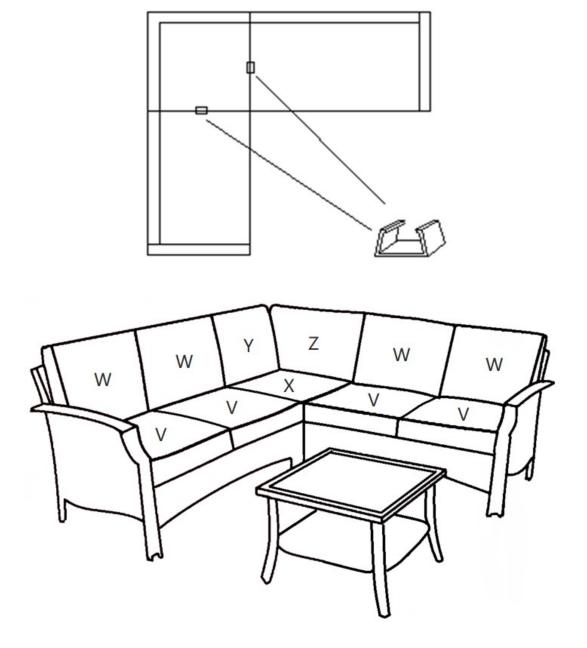

Concord 4pc Seating Assembly Instructions

Before beginning assembly, layout all parts on a soft, scratch resistant surface. Contact SE Brands directly if any parts are missing. We will gladly provide free replacements.