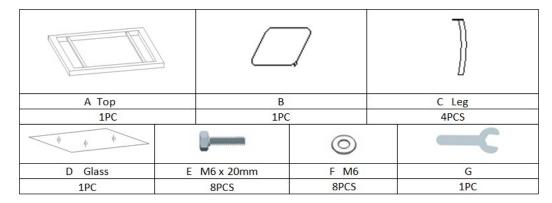

## Concord teatable

Important: please do not tighten any screws until all the screws are in the right position.