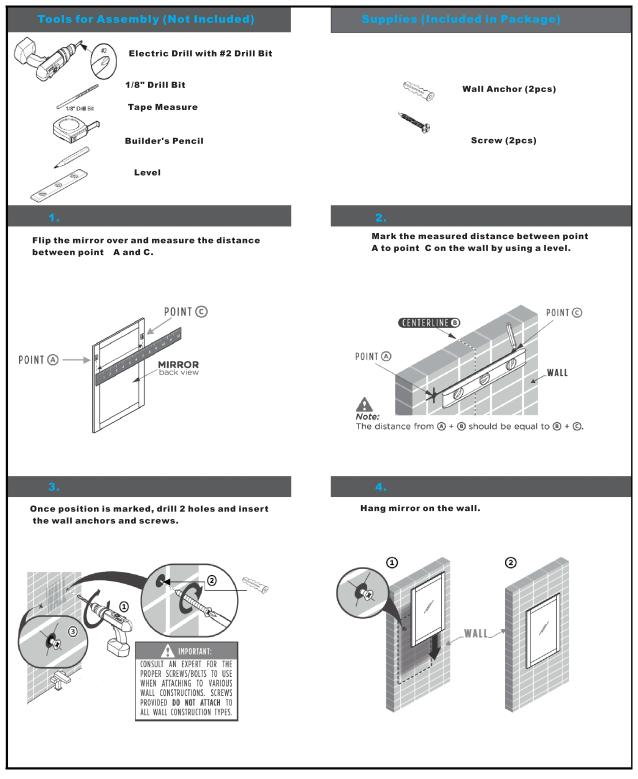

## **Installation Manual**

.carefully read the instructions before starting the installation. .This vanity should be installed by an experienced plumber. .Drain pipe and drain trap are not supplied. Connect to an existing drain pipe.

www.alyabath.com

\*THE SKETCH IS FOR INSTALLATION ONLY, IT MAY NOT MATCH TO THE PRODUCTS INSIDE THE CARTON.

www.alyabath.com