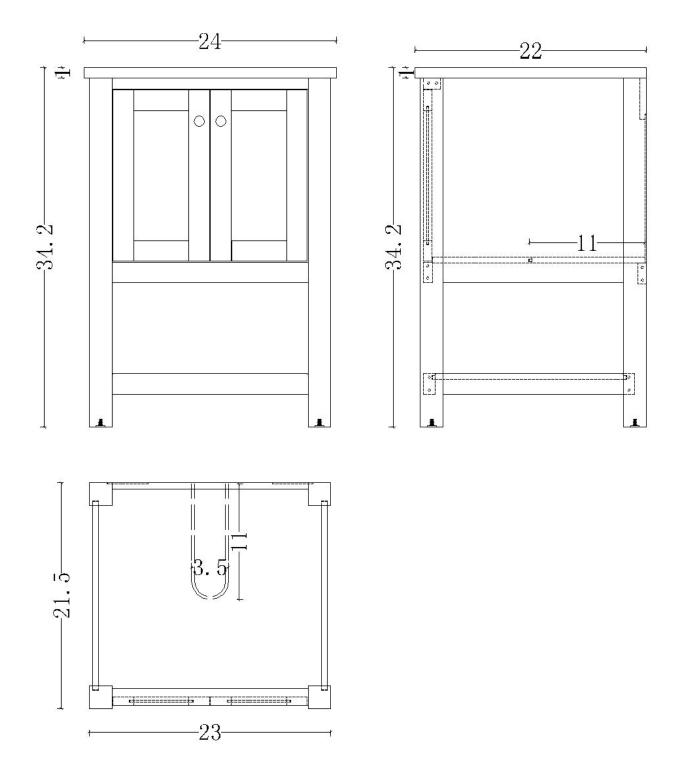

All dimensions and specifications are approximate and subject to change without notice.

**BACK SPLASH INSTALLATION** 

www.alyabath.com

\*THE SKETCH IS FOR INSTALLATION ONLY, IT MAY NOT MATCH TO THE PRODUCTS INSIDE THE CARTON.