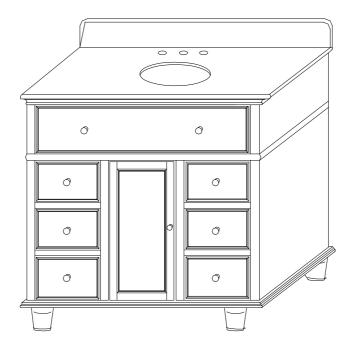

## Home Decorators

---- Collection -----

BF-22267 Hampton Bay Collection 28"W Sink Cabinet

ASSEMBLY INSTRUCTIONS

Made In China

Thank you purchasing this quality produst. Be sure to check all packing material carefully for small parts, which may have came loose inside the carton during shipment. Count all parts and material hardware, Compare with parts list to be sure all part are present. If any parts are missing or damaged, phone, fax, or mail to our Customer Service Department. For efficient and speedy service please indicate the model number and code letter of part(s) need