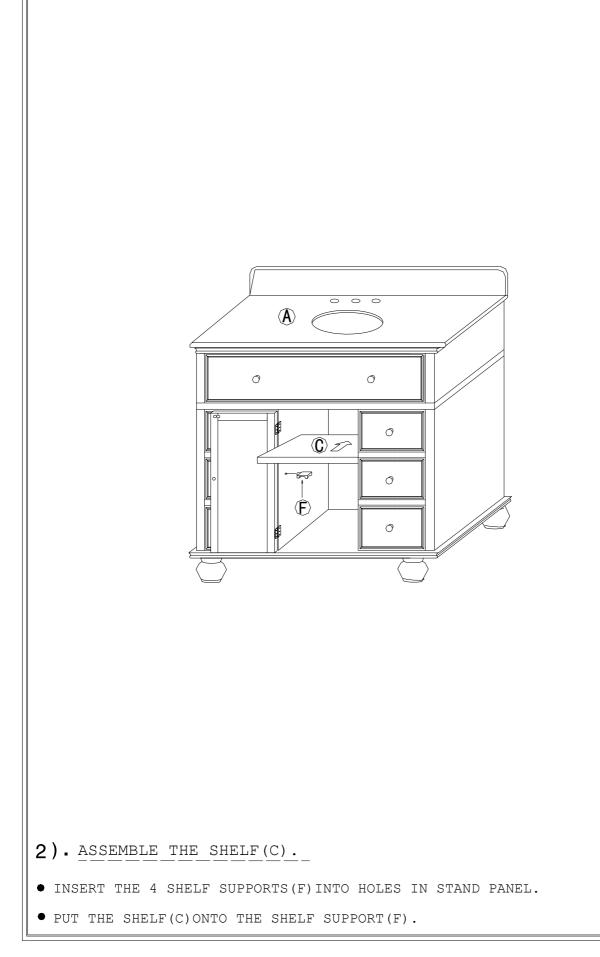

IMPORTANT NOTE: Follow instructions listed below in proper sequence as numbered to assure fast, easy and correct assembly.

NOTE: • UPON OPENING THOROUGHLY CLEAN ALL WOODS SURFACES WITH FURNITURE POLISH TO REMOVE DUST AND DIRT THAT MAY HAVE SETTLED ONTO FINISH DURING SHIPMENT. IN ORDER TO PREVENT DAMAGE DURING ASSEMBLY, PLEASE ASSEMBLE THIS ITEM WITH AT LEAST THREE PEOPLE.