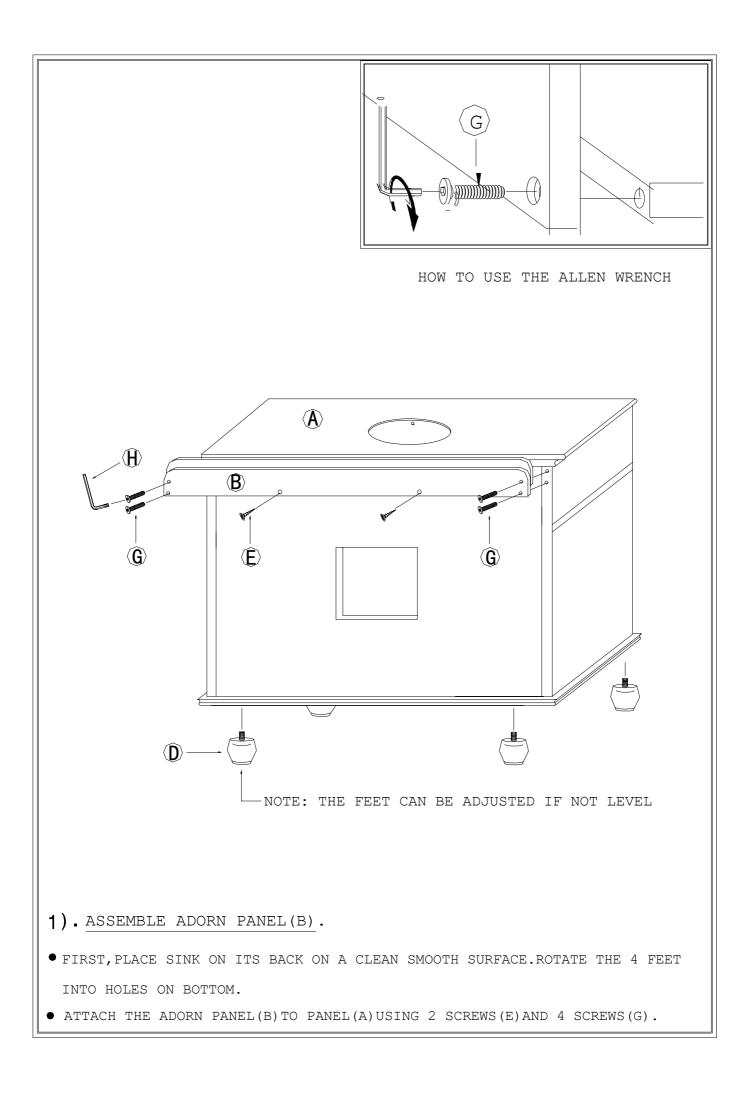

IMPORTANT NOTE: Follow instructions listed below in proper sequence as numbered to assure fast, easy and correct assembly.

NOTE: • UPON OPENING THOROUGHLY CLEAN ALL WOODS SURFACES WITH FURNITURE POLISH TO REMOVE DUST AND DIRT THAT MAY HAVE SETTLED ONTO FINISH DURING SHIPMENT. IN ORDER TO PREVENT DAMAGE DURING ASSEMBLY, PLEASE ASSEMBLE THIS ITEM WITH AT LEAST THREE PEOPLE.