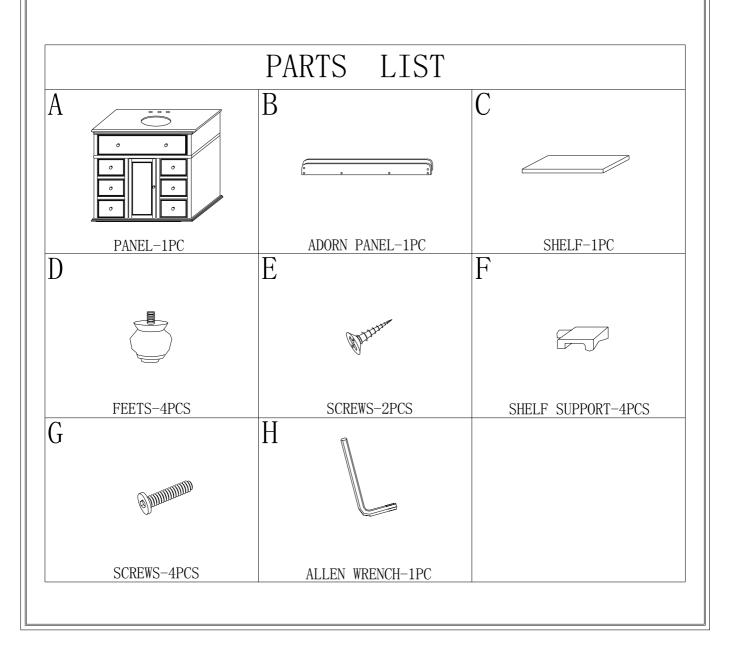

## Home Decorators

---- Collection -----

BF-22267 Hampton Bay Collection 28"W Sink Cabinet

ASSEMBLY INSTRUCTIONS

Made In China

Thank you purchasing this quality produst. Be sure to check all packing material carefully for small parts, which may have came loose inside the carton during shipment. Count all parts and material hardware, Compare with parts list to be sure all part are present. If any parts are missing or damaged, phone, fax, or mail to our Customer Service Department. For efficient and speedy service please indicate the model number and code letter of part(s) need