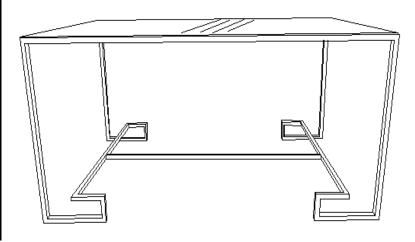

Step 1
Assemble the side leg (A) Mid.bar (B) together using 2 screws(E).

Step 3 Carefully place the Top glass ( D) .

Step 2
Assemble the Top shelf (C) to side legs (A) together using 8 screws (E).