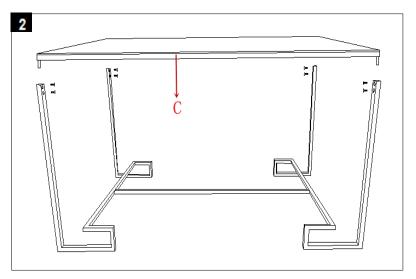

Step 1
Assemble the side leg (A) Mid.bar (B) together using 2 screws(E).

Step 3 Carefully place the Top glass ( D) .

Step 2
Assemble the Top shelf (C) to side legs (A) together using 8 screws (E).