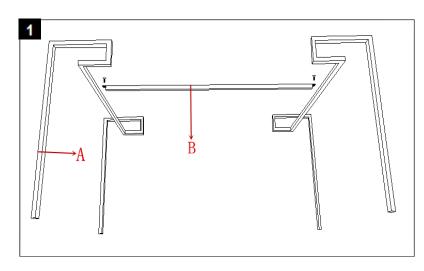

Step 1
Assemble the side leg (A) Mid.bar (B) together using 2 screws(E).

Step 3 Carefully place the Top glass ( D) .

Step 2
Assemble the Top shelf (C) to side legs (A) together using 8 screws (E).