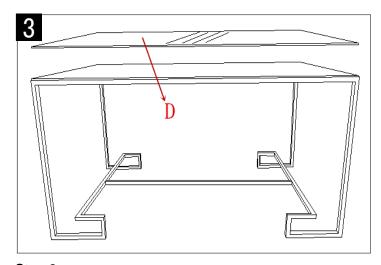

Step 1
Assemble the side leg (A) Mid.bar (B) together using 2 screws(E).

Step 3 Carefully place the Top glass ( D) .

Step 2
Assemble the Top shelf (C) to side legs (A) together using 8 screws (E).