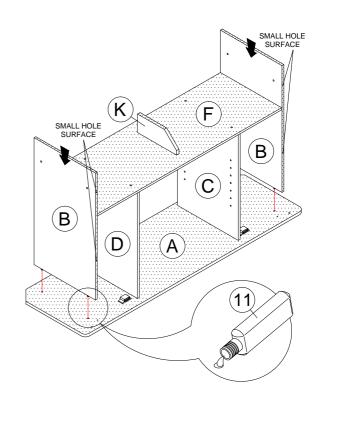

| <del></del>  | 14 PCS |  |  |
| 2  | WOODEN DOWEL        |              | 10 PCS |  |  |
| 3  | MAGNET              |              | 2 PCS  |  |  |
| 4  | MAGNET SCREW        | <b>(2)</b> s | 2 PCS  |  |  |
| 5  | DOOR SPRING SUPPORT | <b>A</b>     | 4 PCS  |  |  |
| 6  | SHELF SUPPORT       | <b>P</b>     | 8 PCS  |  |  |
| 7  | HANDLE              |              | 2 PCS  |  |  |
| 8  | HANDLE SCREW        | (January)    | 4 PCS  |  |  |
| 9  | NAIL LEG            | Q.           | 7 PCS  |  |  |
| 10 | NAIL                |              | 16 PCS |  |  |
| 11 | GLUE                | <b>5</b>     | 1 PC   |  |  |

#### STEP 1







# Progressive®

## **ASSEMBLY INSTRUCTION**

Item No: I 332-42

Description: ENTERTAINMENT CONSOLE

#### STEP 4



### STEP 5



### STEP 6



### STEP 7



# Progressive®

## **ASSEMBLY INSTRUCTION**

Item No: I 332-42

Description: ENTERTAINMENT CONSOLE

### STEP 8



## STEP 9



### **STEP 10**



## STEP 11