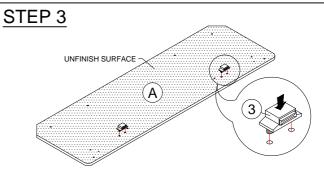

Each Item -

| PARTS LIST |                    |         |  |  |
|------------|--------------------|---------|--|--|
| NO         | O COMPONENT        |         |  |  |
| Α          | TOP PANEL          | 1 PC    |  |  |
| В          | SIDE PANEL         | 2 PCS   |  |  |
| С          | CENTER LEFT PANEL  | ) 1 PC  |  |  |
| D          | CENTER RIGHT PANEL | > 1 PC  |  |  |
| Е          | SHELF PANEL        | > 2 PCS |  |  |
| F          | BOTTOM PANEL       | 1 PC    |  |  |
| G          | LEFT DOOR PANEL    | ) 1 PC  |  |  |
| Н          | RIGHT DOOR PANEL   | ) 1 PC  |  |  |
| ı          | LEFT FRONT PANEL   | 1 PC    |  |  |
| J          | RIGHT FRONT PANEL  | 1 PC    |  |  |
| K          | LEG PANEL          | 1 PC    |  |  |
| L          | BACK PANEL <       | > 2 PCS |  |  |

|    | HARDWARE LIST       |              |        |  |  |
|----|---------------------|--------------|--------|--|--|
| NO | DESCRIPT            | ION          | QTY    |  |  |
| 1  | SCREW               | <del></del>  | 14 PCS |  |  |
| 2  | WOODEN DOWEL        |              | 10 PCS |  |  |
| 3  | MAGNET              |              | 2 PCS  |  |  |
| 4  | MAGNET SCREW        | <b>(2)</b> s | 2 PCS  |  |  |
| 5  | DOOR SPRING SUPPORT | <b>A</b>     | 4 PCS  |  |  |
| 6  | SHELF SUPPORT       | <b>P</b>     | 8 PCS  |  |  |
| 7  | HANDLE              |              | 2 PCS  |  |  |
| 8  | HANDLE SCREW        | (January)    | 4 PCS  |  |  |
| 9  | NAIL LEG            | Q.           | 7 PCS  |  |  |
| 10 | NAIL                |              | 16 PCS |  |  |
| 11 | GLUE                | <b>5</b>     | 1 PC   |  |  |

#### STEP 1