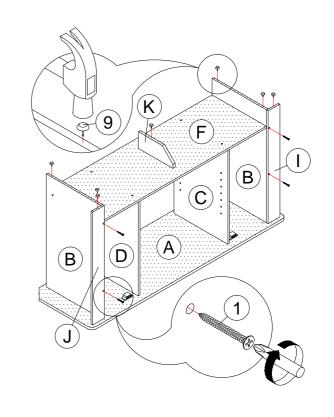

| 2 PCS  |  |  |
| 4  | MAGNET SCREW        | <b>(2)</b> s | 2 PCS  |  |  |
| 5  | DOOR SPRING SUPPORT | <b>A</b>     | 4 PCS  |  |  |
| 6  | SHELF SUPPORT       | <b>P</b>     | 8 PCS  |  |  |
| 7  | HANDLE              |              | 2 PCS  |  |  |
| 8  | HANDLE SCREW        | (January)    | 4 PCS  |  |  |
| 9  | NAIL LEG            | Q.           | 7 PCS  |  |  |
| 10 | NAIL                |              | 16 PCS |  |  |
| 11 | GLUE                | <b>5</b>     | 1 PC   |  |  |

#### STEP 1







# Progressive®

## **ASSEMBLY INSTRUCTION**

Item No: I 332-42

Description: ENTERTAINMENT CONSOLE

#### STEP 4



### STEP 5



### STEP 6



### STEP 7



# Progressive®

## **ASSEMBLY INSTRUCTION**

Item No: I 332-42

Description: ENTERTAINMENT CONSOLE

### STEP 8



## STEP 9



### **STEP 10**



## STEP 11