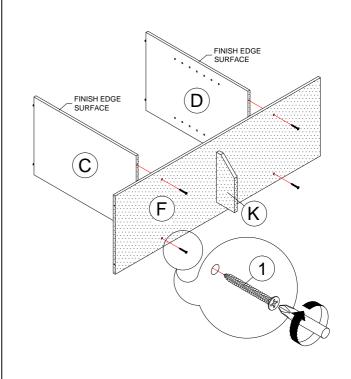

|
| 1  | SCREW               | <del></del>  | 14 PCS |  |  |
| 2  | WOODEN DOWEL        |              | 10 PCS |  |  |
| 3  | MAGNET              |              | 2 PCS  |  |  |
| 4  | MAGNET SCREW        | <b>(2)</b> s | 2 PCS  |  |  |
| 5  | DOOR SPRING SUPPORT | <b>A</b>     | 4 PCS  |  |  |
| 6  | SHELF SUPPORT       | <b>P</b>     | 8 PCS  |  |  |
| 7  | HANDLE              |              | 2 PCS  |  |  |
| 8  | HANDLE SCREW        | (January)    | 4 PCS  |  |  |
| 9  | NAIL LEG            | Q.           | 7 PCS  |  |  |
| 10 | NAIL                |              | 16 PCS |  |  |
| 11 | GLUE                | <b>5</b>     | 1 PC   |  |  |

#### STEP 1







# Progressive®

## **ASSEMBLY INSTRUCTION**

Item No: I 332-42

Description: ENTERTAINMENT CONSOLE

#### STEP 4



### STEP 5



### STEP 6



### STEP 7



# Progressive®

## **ASSEMBLY INSTRUCTION**

Item No: I 332-42

Description: ENTERTAINMENT CONSOLE

### STEP 8



## STEP 9



### **STEP 10**



## STEP 11