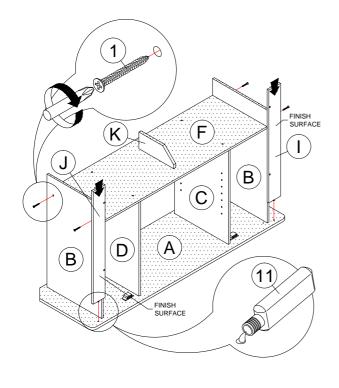

|              | 2 PCS  |  |  |
| 4  | MAGNET SCREW        | <b>(2)</b> s | 2 PCS  |  |  |
| 5  | DOOR SPRING SUPPORT | <b>A</b>     | 4 PCS  |  |  |
| 6  | SHELF SUPPORT       | <b>P</b>     | 8 PCS  |  |  |
| 7  | HANDLE              |              | 2 PCS  |  |  |
| 8  | HANDLE SCREW        | (January)    | 4 PCS  |  |  |
| 9  | NAIL LEG            | Q.           | 7 PCS  |  |  |
| 10 | NAIL                |              | 16 PCS |  |  |
| 11 | GLUE                | <b>5</b>     | 1 PC   |  |  |

#### STEP 1







# Progressive®

## **ASSEMBLY INSTRUCTION**

Item No: I 332-42

Description: ENTERTAINMENT CONSOLE

#### STEP 4



### STEP 5



### STEP 6



### STEP 7



# Progressive®

## **ASSEMBLY INSTRUCTION**

Item No: I 332-42

Description: ENTERTAINMENT CONSOLE

### STEP 8



## STEP 9



### **STEP 10**



## STEP 11