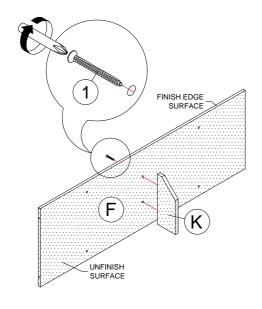

| QTY    |  |  |
| 1  | SCREW               | <del></del>  | 14 PCS |  |  |
| 2  | WOODEN DOWEL        |              | 10 PCS |  |  |
| 3  | MAGNET              |              | 2 PCS  |  |  |
| 4  | MAGNET SCREW        | <b>(2)</b> s | 2 PCS  |  |  |
| 5  | DOOR SPRING SUPPORT | <b>A</b>     | 4 PCS  |  |  |
| 6  | SHELF SUPPORT       | <b>P</b>     | 8 PCS  |  |  |
| 7  | HANDLE              |              | 2 PCS  |  |  |
| 8  | HANDLE SCREW        | (January)    | 4 PCS  |  |  |
| 9  | NAIL LEG            | Q.           | 7 PCS  |  |  |
| 10 | NAIL                |              | 16 PCS |  |  |
| 11 | GLUE                | <b>5</b>     | 1 PC   |  |  |

#### STEP 1







# Progressive®

## **ASSEMBLY INSTRUCTION**

Item No: I 332-42

Description: ENTERTAINMENT CONSOLE

#### STEP 4



### STEP 5



### STEP 6



### STEP 7



# Progressive®

## **ASSEMBLY INSTRUCTION**

Item No: I 332-42

Description: ENTERTAINMENT CONSOLE

### STEP 8



## STEP 9



### **STEP 10**



## STEP 11