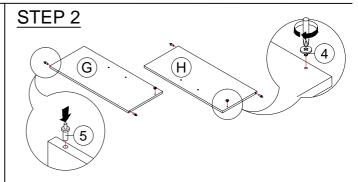

Each Item -

| PARTS LIST |                    |         |  |  |
|------------|--------------------|---------|--|--|
| NO         | O COMPONENT        |         |  |  |
| Α          | TOP PANEL          | 1 PC    |  |  |
| В          | SIDE PANEL         | 2 PCS   |  |  |
| С          | CENTER LEFT PANEL  | ) 1 PC  |  |  |
| D          | CENTER RIGHT PANEL | > 1 PC  |  |  |
| Е          | SHELF PANEL        | > 2 PCS |  |  |
| F          | BOTTOM PANEL       | 1 PC    |  |  |
| G          | LEFT DOOR PANEL    | ) 1 PC  |  |  |
| Н          | RIGHT DOOR PANEL   | ) 1 PC  |  |  |
| ı          | LEFT FRONT PANEL   | 1 PC    |  |  |
| J          | RIGHT FRONT PANEL  | 1 PC    |  |  |
| K          | LEG PANEL          | 1 PC    |  |  |
| L          | BACK PANEL <       | > 2 PCS |  |  |

|    | HARDWARE LIST       |              |        |  |  |
|----|---------------------|--------------|--------|--|--|
| NO | DESCRIPT            | ION          | QTY    |  |  |
| 1  | SCREW               | <del></del>  | 14 PCS |  |  |
| 2  | WOODEN DOWEL        |              | 10 PCS |  |  |
| 3  | MAGNET              |              | 2 PCS  |  |  |
| 4  | MAGNET SCREW        | <b>(2)</b> s | 2 PCS  |  |  |
| 5  | DOOR SPRING SUPPORT | <b>A</b>     | 4 PCS  |  |  |
| 6  | SHELF SUPPORT       | <b>P</b>     | 8 PCS  |  |  |
| 7  | HANDLE              |              | 2 PCS  |  |  |
| 8  | HANDLE SCREW        | (January)    | 4 PCS  |  |  |
| 9  | NAIL LEG            | Q.           | 7 PCS  |  |  |
| 10 | NAIL                |              | 16 PCS |  |  |
| 11 | GLUE                | <b>5</b>     | 1 PC   |  |  |

#### STEP 1