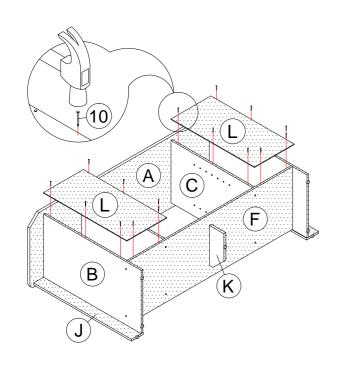

|  |
| 4  | MAGNET SCREW        | <b>(2)</b> s | 2 PCS  |  |  |
| 5  | DOOR SPRING SUPPORT | <b>A</b>     | 4 PCS  |  |  |
| 6  | SHELF SUPPORT       | <b>P</b>     | 8 PCS  |  |  |
| 7  | HANDLE              |              | 2 PCS  |  |  |
| 8  | HANDLE SCREW        | (January)    | 4 PCS  |  |  |
| 9  | NAIL LEG            | Q.           | 7 PCS  |  |  |
| 10 | NAIL                |              | 16 PCS |  |  |
| 11 | GLUE                | <b>5</b>     | 1 PC   |  |  |

#### STEP 1







# Progressive®

## **ASSEMBLY INSTRUCTION**

Item No: I 332-42

Description: ENTERTAINMENT CONSOLE

#### STEP 4



### STEP 5



### STEP 6



### STEP 7



# Progressive®

## **ASSEMBLY INSTRUCTION**

Item No: I 332-42

Description: ENTERTAINMENT CONSOLE

### STEP 8



## STEP 9



### **STEP 10**



## STEP 11