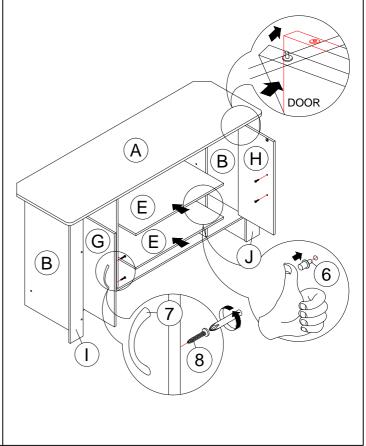

MAGNET SCREW        | <b>(2)</b> s | 2 PCS  |  |  |
| 5  | DOOR SPRING SUPPORT | <b>A</b>     | 4 PCS  |  |  |
| 6  | SHELF SUPPORT       | <b>P</b>     | 8 PCS  |  |  |
| 7  | HANDLE              |              | 2 PCS  |  |  |
| 8  | HANDLE SCREW        | (January)    | 4 PCS  |  |  |
| 9  | NAIL LEG            | Q.           | 7 PCS  |  |  |
| 10 | NAIL                |              | 16 PCS |  |  |
| 11 | GLUE                | <b>5</b>     | 1 PC   |  |  |

#### STEP 1







# Progressive®

## **ASSEMBLY INSTRUCTION**

Item No: I 332-42

Description: ENTERTAINMENT CONSOLE

#### STEP 4



### STEP 5



### STEP 6



### STEP 7



# Progressive®

## **ASSEMBLY INSTRUCTION**

Item No: I 332-42

Description: ENTERTAINMENT CONSOLE

### STEP 8



## STEP 9



### **STEP 10**



## STEP 11