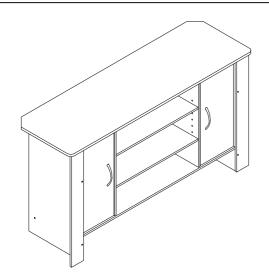

## **ASSEMBLY INSTRUCTION**

Item No: I 332-42

Description: ENTERTAINMENT CONSOLE