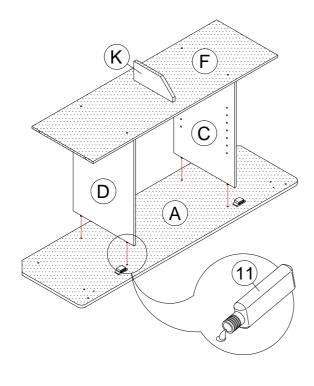

EW               | <del></del>  | 14 PCS |  |  |
| 2  | WOODEN DOWEL        |              | 10 PCS |  |  |
| 3  | MAGNET              |              | 2 PCS  |  |  |
| 4  | MAGNET SCREW        | <b>(2)</b> s | 2 PCS  |  |  |
| 5  | DOOR SPRING SUPPORT | <b>A</b>     | 4 PCS  |  |  |
| 6  | SHELF SUPPORT       | <b>P</b>     | 8 PCS  |  |  |
| 7  | HANDLE              |              | 2 PCS  |  |  |
| 8  | HANDLE SCREW        | (January)    | 4 PCS  |  |  |
| 9  | NAIL LEG            | Q.           | 7 PCS  |  |  |
| 10 | NAIL                |              | 16 PCS |  |  |
| 11 | GLUE                | <b>5</b>     | 1 PC   |  |  |

#### STEP 1







# Progressive®

## **ASSEMBLY INSTRUCTION**

Item No: I 332-42

Description: ENTERTAINMENT CONSOLE

#### STEP 4



### STEP 5



### STEP 6



### STEP 7



# Progressive®

## **ASSEMBLY INSTRUCTION**

Item No: I 332-42

Description: ENTERTAINMENT CONSOLE

### STEP 8



## STEP 9



### **STEP 10**



## STEP 11