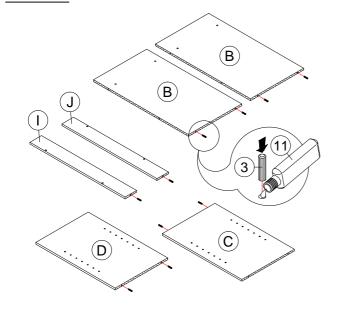

Each Item -

| PARTS LIST |                    |         |  |  |
|------------|--------------------|---------|--|--|
| NO         | O COMPONENT        |         |  |  |
| Α          | TOP PANEL          | 1 PC    |  |  |
| В          | SIDE PANEL         | 2 PCS   |  |  |
| С          | CENTER LEFT PANEL  | ) 1 PC  |  |  |
| D          | CENTER RIGHT PANEL | > 1 PC  |  |  |
| Е          | SHELF PANEL        | > 2 PCS |  |  |
| F          | BOTTOM PANEL       | 1 PC    |  |  |
| G          | LEFT DOOR PANEL    | ) 1 PC  |  |  |
| Н          | RIGHT DOOR PANEL   | ) 1 PC  |  |  |
| ı          | LEFT FRONT PANEL   | 1 PC    |  |  |
| J          | RIGHT FRONT PANEL  | 1 PC    |  |  |
| K          | LEG PANEL          | 1 PC    |  |  |
| L          | BACK PANEL <       | > 2 PCS |  |  |

|    | HARDWARE LIST       |              |        |  |  |
|----|---------------------|--------------|--------|--|--|
| NO | DESCRIPT            | ION          | QTY    |  |  |
| 1  | SCREW               | <del></del>  | 14 PCS |  |  |
| 2  | WOODEN DOWEL        |              | 10 PCS |  |  |
| 3  | MAGNET              |              | 2 PCS  |  |  |
| 4  | MAGNET SCREW        | <b>(2)</b> s | 2 PCS  |  |  |
| 5  | DOOR SPRING SUPPORT | <b>A</b>     | 4 PCS  |  |  |
| 6  | SHELF SUPPORT       | <b>P</b>     | 8 PCS  |  |  |
| 7  | HANDLE              |              | 2 PCS  |  |  |
| 8  | HANDLE SCREW        | (January)    | 4 PCS  |  |  |
| 9  | NAIL LEG            | Q.           | 7 PCS  |  |  |
| 10 | NAIL                |              | 16 PCS |  |  |
| 11 | GLUE                | <b>5</b>     | 1 PC   |  |  |

#### STEP 1