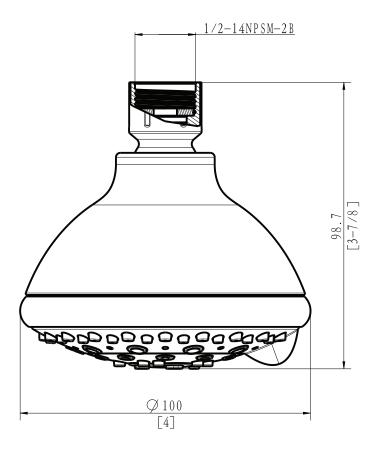

## FEATURES

- . 6 Function Showerhead
- . Chrome Finish
- . Spray Functions: Full Spray, Massage Spray, Mist Spray,
- Aerated Spray and Power Spray Pause
- . Face size: 4.0"
- . 2.0 GPM Flow Rate
- . 1/2-14NPSM Connection
- . Easy Installation