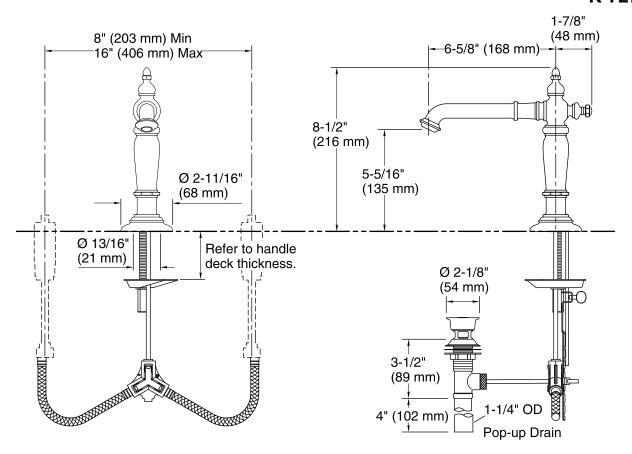

### **Artifacts®**

## Widespread Bathroom Sink Spout K-72760

#### **Technical Information**

All product dimensions are nominal.

Faucet:

Flow rate: 1.2 gal/min (4.5 l/min)

Pressure: 60 psi (4.1 bar)

Drain included: YES

Spout:

Spout reach: 6-5/8" (168 mm)