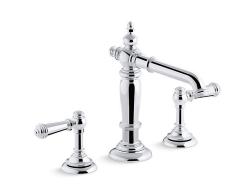

## **Artifacts®**

# Widespread Bathroom Sink Spout K-72760

#### **Features**

- Metal construction.
- Metal pop-up drain with tailpiece.
- 6-5/8" (168 mm) spout reach.
- 1.2 gal/min (4.5 l/min) maximum flow rate [max at 60 psi (4.14 bar)].