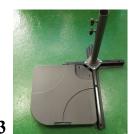

## Weighted Base for Offset Cantilever Umbrella Instruction Manual

- 1. Sturdy 4 square base construction weighs up to 200 lbs. when filled with sand and weighs up to 150 lbs. when filled with water. Fill the 4 bases with sand or water then position them around the Umbrella pole, and on top of lips of the umbrella cross bar- stand (see photos below).
- 2. Easy to clean, store and fill spout
- 3. Designed only for umbrellas that have a cross bar stand as a base. Does not work with umbrellas that are just a pole with no cross-bar base.
- 4. Filled base will provide weight to keep umbrella straight even in windy conditions. However, for safety keep Patio Umbrella closed when not in use and close the umbrella in high winds or storms.

How to position the 4 square bases on the umbrella cross-bar after filling with sand or water:

not included

4