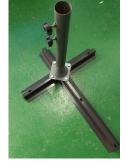

## Weighted Base for Offset Cantilever Umbrella Instruction Manual

- 1. Sturdy 4 square base construction weighs up to 200 lbs. when filled with sand and weighs up to 150 lbs. when filled with water. Fill the 4 bases with sand or water then position them around the Umbrella pole, and on top of lips of the umbrella cross bar- stand (see photos below).
- 2. Easy to clean, store and fill spout
- 3. Designed only for umbrellas that have a cross bar stand as a base. Does not work with umbrellas that are just a pole with no cross-bar base.
- 4. Filled base will provide weight to keep umbrella straight even in windy conditions. However, for safety keep Patio Umbrella closed when not in use and close the umbrella in high winds or storms.

How to position the 4 square bases on the umbrella cross-bar after filling with sand or water:

not included

4