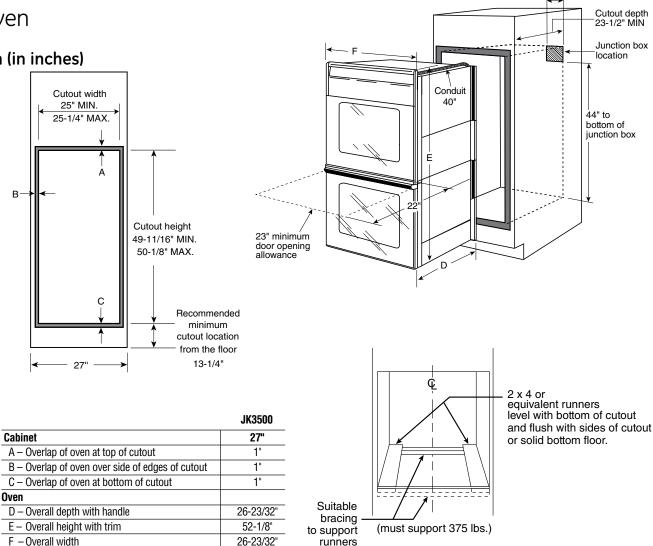

## Dimensions and Installation Information (in inches)

Note: Cabinets installed adjacent to wall ovens must have an adhesion spec of at least a 194°F temperature rating.

Note: If marks, blemishes or the cutout opening is visible above the installed oven, it may be necessary to add wood shims under the runners and front trim until the marks or openings are covered.

Note: Door handle protrudes 3" from door face. Cabinets and drawers on adjacent 45° and 90° walls should be placed to avoid interference with the handle.

Electric wall ovens are not approved for installation with a plug and receptacle. They must be hard wired in accordance with installation instructions.

Installation Information: Before installing, consult instructions packed with product for current dimensional data.

| KW Rating    |         |
|--------------|---------|
| 240V         | 7.2     |
| 208V         | 5.4     |
| Breaker Size |         |
| 240V         | 30 Amps |
| 208V         | 30 Amps |

imagination at work

For answers to your Monogram<sup>®</sup> or GE appliance questions, visit our website at geappliances.com or call GE Answer Center® service, 800.626.2000.

8-3/4" MAX.

Cutout depth 23-1/2" MIN Junction box

location

44" to

bottom of

iunction box

320380