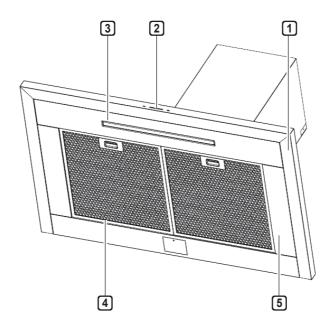

### **Parts**

- 1 HOOD
- 2 ICON TOUCH CONTROL PANEL
- 3 LED STRIP LIGHT
- 4 MESH FILTER
- 5 SIDE PANEL (Only for LSHD3689BD, LSHD3680ST)