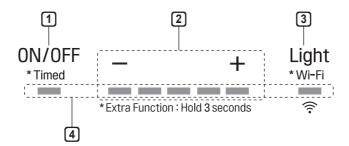

## 1 POWER / DELAY OFF BUTTON ON/OFF

#### **Power Button Function**

- 0N/0FF Button will turn power on and off for entire hood (fan and lights).
- Hood will remember the last speed and light level it was turned off at.
   (Example: Press the ON/OFF the hood with fan speed at level 4 and lights on high. Press the ON/OFF again and the hood will turn on with the fan speed set to 4 and the lights on high.)

### **Delay Off Button Function**

With the fan on, press and hold the ON/OFF timed button for three seconds. The fan will change to speed 1 and the 5 minute delay off timer will start.

ON/OFF

Timed + - + LEDs will illuminate

and slowly blink in accordance with the time
remaining until the fan and lights automatically
turn off.

Pressing the ON/OFF button while the Delay
 Off Function is enabled will turn the hood off
 and cancel the Delay Off Function.

### 2 SPEED SELECTION BUTTON

#### Fan Speed Decrease Button —

- Press this button to decrease fan speed. 5, 4, 3, 2, 1.
- If fan is On at level 1 and this button is pressed, fan will power Off.

#### Fan Speed Increase Button +

- Press this button to increase fan speed. Fan On, 1, 2, 3, 4, 5.
- If hood is Off and this button is pressed, fan will turn On at level 1.

## 3 LIGHT BUTTON Light

- · The light has two levels: High and Low.
- From off, press one time for High. Press again for Low. Press again to power lights off.
- Press and hold the Light button for 3 seconds to connect to a home Wi-Fi network. See page 8 for more information.

### (4) DISPLAY INDICATORS