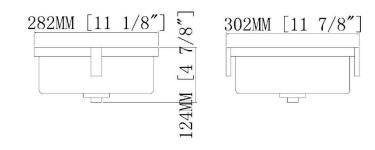

ications**

| Material Construction: | Steel                                           |
|------------------------|-------------------------------------------------|
| Lens:                  | Frosted White Glass                             |
| Lamp Type & Wattage:   | 2 x 60 Watt, E26 Medium base incandescent lamps |
|                        | or energy efficient equivalents                 |
| Mounting:              | Ceiling Mount                                   |
| Finish:                | Polished Chrome                                 |
| Voltage:               | 120V                                            |
| Weight:                | 5.07 lbs                                        |
|                        |                                                 |



## Dimensions



# Warranty & Compliances

Warranty UL ADA EnergyStar

10 year warranty UL/cUL; Suitable for damp locations N/A N/A



### **Product Number**

Karsen 2LT Ceiling Light

578500

Type: Job:

Order Code:

Approvals:

Design House reserves the right to make changes in materials, specifications & models at any time. Design House also reserves the right to discontinue product without notice or obligation.