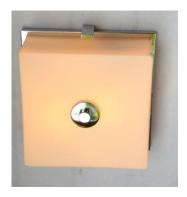

# KARSEN 2LT CEILING LIGHT

### **Specifications**

| Material Construction: | Steel                                           |
|------------------------|-------------------------------------------------|
| Lens:                  | Frosted White Glass                             |
| Lamp Type & Wattage:   | 2 x 60 Watt, E26 Medium base incandescent lamps |
|                        | or energy efficient equivalents                 |
| Mounting:              | Ceiling Mount                                   |
| Finish:                | Polished Chrome                                 |
| Voltage:               | 120V                                            |
| Weight:                | 5.07 lbs                                        |
|                        |                                                 |