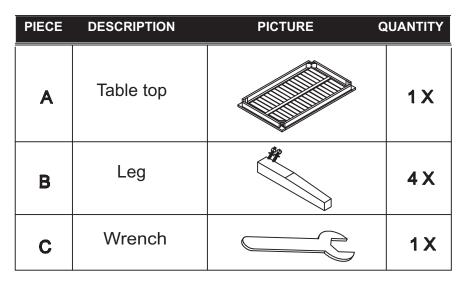

mbly of the product, make sure all parts are present. Compare the parts with the package contents list and hardware contents list. If any parts are missing or damaged, do not attempt to assemble the product. Tool required for assembly (included): Wrench.





Step 1: turn the table top and put the 4 legs (B) on the table top (A).

Step 2 : tighten all bolts to the support of the table top by using the wrench (C).

#### CARE AND MAINTENANCE

Store outdoor furniture indoors or cover well when it is not in use. Dust regularly with small brush or vacuum. Spills should be taken care of immediately before they harden or stain with a slightly dampened sponge.

### NOTICE

Please make sure that you have all parts indicated before you begin assembly of this item.

#### Part List and Hardware List



# SAFAVIEH

MODEL# PAT6712 Product Dimension: 39.37"W x 23.62"D x 14.17"H