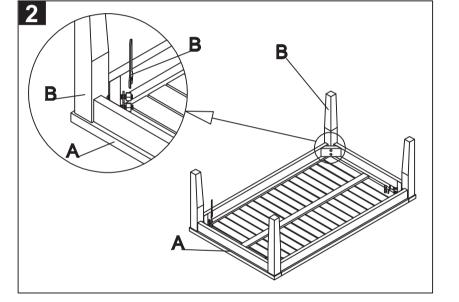

Step 1: turn the table top and put the 4 legs (B) on the table top (A).

Step 2 : tighten all bolts to the support of the table top by using the wrench (C).