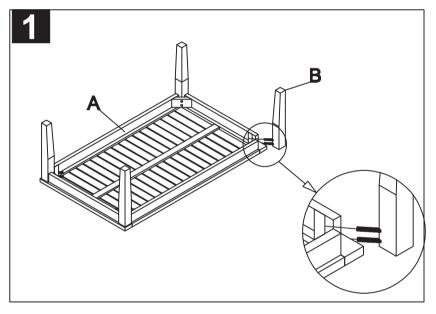

Step 1: turn the table top and put the 4 legs (B) on the table top (A).

Step 2 : tighten all bolts to the support of the table top by using the wrench (C).