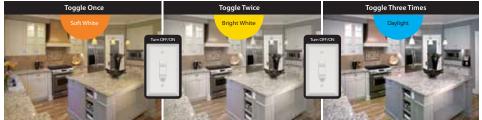

# e Bright White Daylight Light Switch Soft White (3000K) Light Switch (3000K) (3000K) Control (300K) Control (3

Select light color temperature two ways (Switch located on the back of fixture)

Light Switch