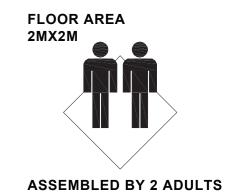

# **Before You Start**

- Read each step carefully before starting. It is very important to ensure each step followed in correct order, otherwise assembly difficulties may occur.
- ⚠ Most of board parts are labeled or stamped on the raw edges. Have a check to make sure all parts are included.
- ⚠ Work in a spacious area, preferably on a carpet close to where the unit will be used.
- ★ Keep the handtools close at hand. Do not use power tools to assemble your furniture.
  They may scratch or damage the parts.