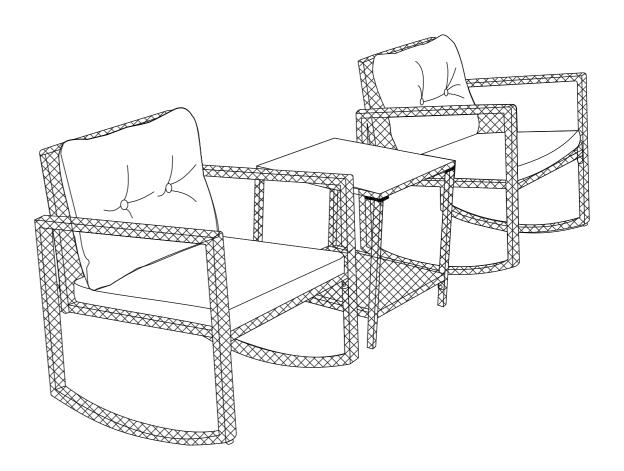

# **COSTWAY**®



## **USER'S MANUAL 3pcs Rocking chair set** HW62861

THIS INSTRUCTION BOOKLET CONTAINS IMPORTANT SAFETY INFORMATION. PLEASE READ AND KEEP FOR FUTURE REFERENCE.

### Please give us a chance to make it right and do better!

Contact our friendly customer service department for help first. Replacements for missing or damaged parts will be shipped ASAP!

**Follow Costway** 

Visit us: www.costway.com













# **Contact Us!**

### Do NOT return this item.

Contact our friendly customer service department for help first.



# **Before You Start**



- Read each step carefully before starting. It is very important to ensure each step followed in correct order, otherwise assembly difficulties may occur.
- ⚠ Most of board parts are labeled or stamped on the raw edges. Have a check to make su