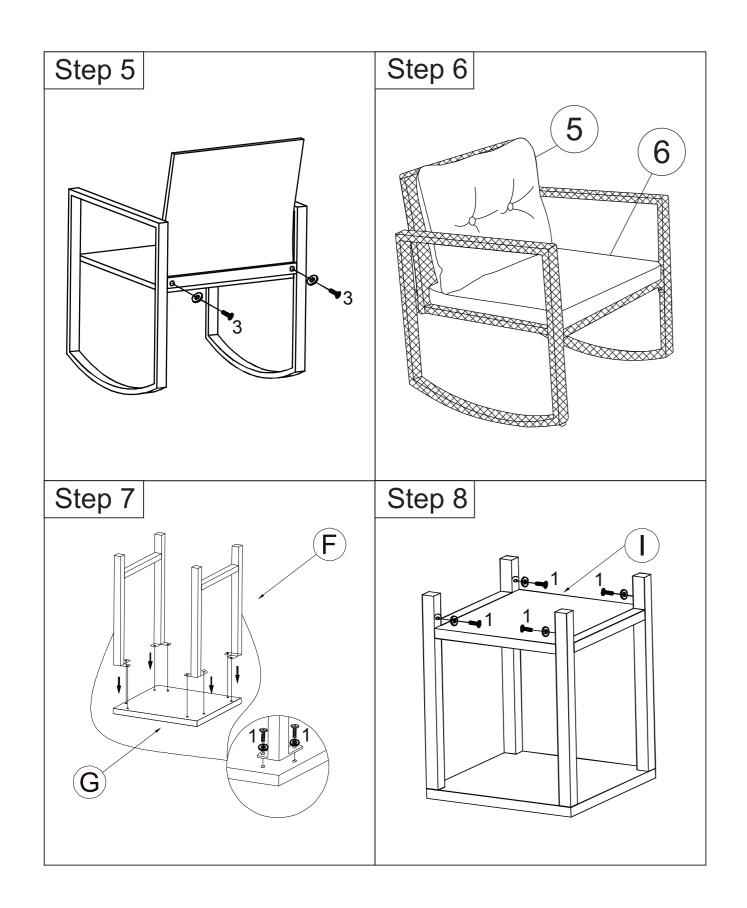

help first. Replacements for missing or damaged parts will be shipped ASAP!

**Follow Costway** 

Visit us: www.costway.com













# **Contact Us!**

### Do NOT return this item.

Contact our friendly customer service department for help first.



# **Before You Start**



- Read each step carefully before starting. It is very important to ensure each step followed in correct order, otherwise assembly difficulties may occur.
- ⚠ Most of board parts are labeled or stamped on the raw edges. Have a check to make sure all parts are included.
- ⚠ Work in a spacious area, preferably on a carpet close to where the unit will be used.
- ★ Keep the handtools close at hand. Do not use power tools to assemble your furniture.
  They may scratch or damage the parts.









### FRAME ASSEMBLY







# **Care and Maintenance**

Use a soft, clean cloth that will not scratch the surface when dusting. Use of furniture polish is not necessary.

Should you choose to use polish, test first in an inconspicuous area.

Using solvents of any kind on your furniture may damage the finish.

Liquid spills should be removed immediately. Using a soft clean cloth, blot the spill gently. Avoid rubbing.

Check bolts/screws periodically and tighten them if necessary.

# Further advice about wood furniture care

Please protect your outdoor furniture with a cover when not in use since Long-term sunlight exposure will result in the damage on the surface.

In addition to sunlight damage, wood and metal frame suffers when exposed to extremes in temperature and humidity.

Proper care and cleaning at home wi