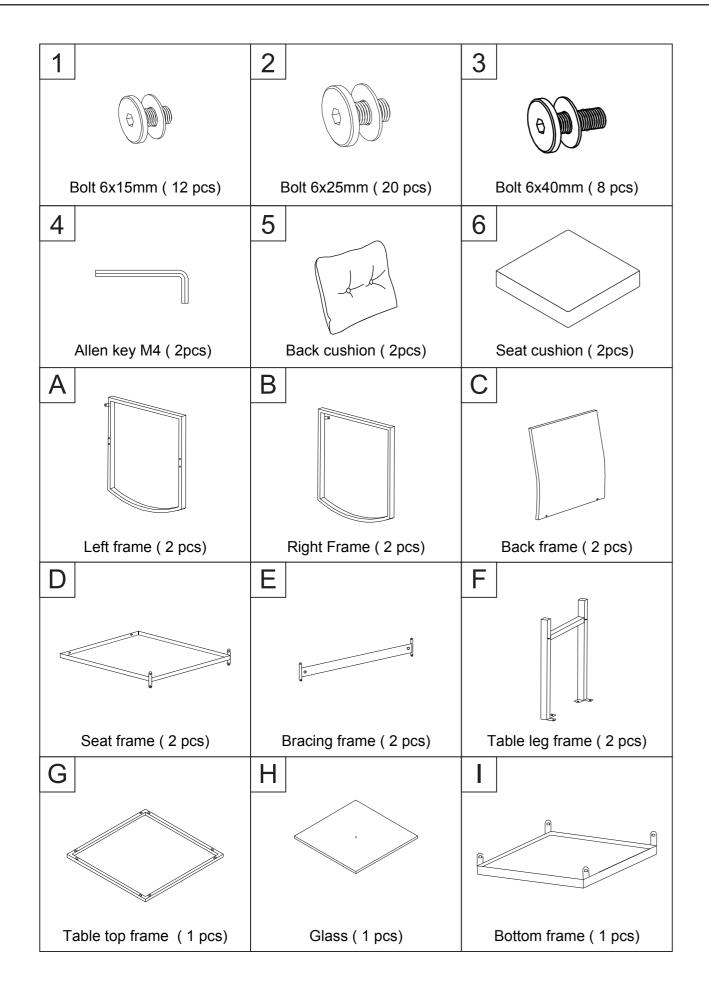

# **Before You Start**

- Read each step carefully before starting. It is very important to ensure each step followed in correct order, otherwise assembly difficulties may occur.
- ⚠ Most of board parts are labeled or stamped on the raw edges. Have a check to make sure all parts are included.
- ⚠ Work in a spacious area, preferably on a carpet close to where the unit will be used.
- ★ Keep the handtools close at hand. Do not use power tools to assemble your furniture.
  They may scratch or damage the parts.