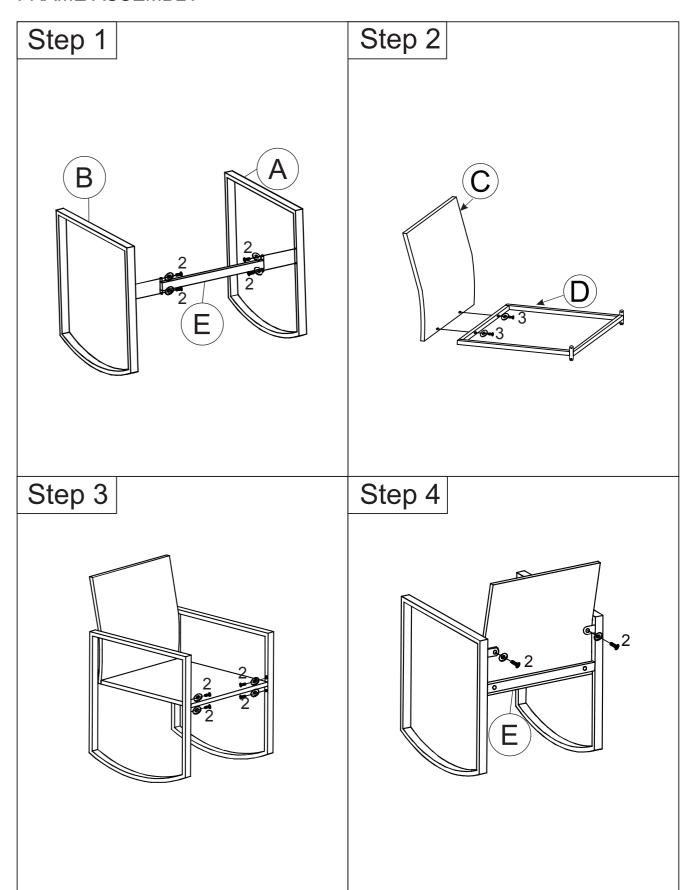

r help first. Replacements for missing or damaged parts will be shipped ASAP!

**Follow Costway** 

Visit us: www.costway.com













# **Contact Us!**

### Do NOT return this item.

Contact our friendly customer service department for help first.



# **Before You Start**



- Read each step carefully before starting. It is very important to ensure each step followed in correct order, otherwise assembly difficulties may occur.
- ⚠ Most of board parts are labeled or stamped on the raw edges. Have a check to make sure all parts are included.
- ⚠ Work in a spacious area, preferably on a carpet close to where the unit will be used.
- ★ Keep the handtools close at hand. Do not use power tools to assemble your furniture.
  They may scratch or damage the parts.









### FRAME ASSEMBLY







# **Care and Maintenance**

Use a soft, clean cloth that will not scratch the surface when dusting. Use of furniture polish is not necessary.

Should you choose to use polish, test first in an inconspicuous area.

Using solvents of any kind on your furniture may damage the finish.

Liquid spills should be removed immediately. Using a soft clean cloth, blot the spill gently. Avoid rubbing.

Check bolts/screws periodically and tighten them if necessary.

# Further advice about wood furniture care

Please protect your outdoor furniture with a cover when not in use since Long-term sunlight exposure will result in the damage on the surface.

In addition to sunlight damage, wood and metal frame suffers when exposed to extremes in temperature and humidity.

Proper care and cleaning at home