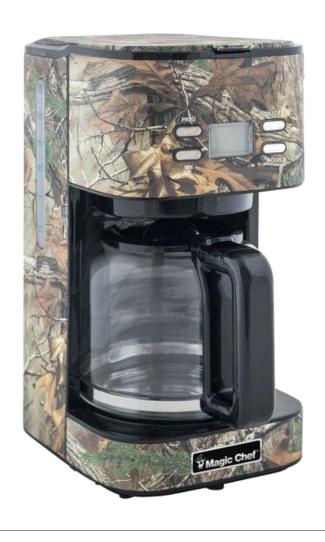

## 12 Cup Coffee Maker - MCL12CMRT

## **Features**

- Easy-to-use electronic controls with digital display
- Programmable timer lets you enjoy coffee when you want it
- Pause'n serve allows you to pour a cup during the brewing cycle
- Easy-fill water tank with water level indicator
- Non-stick warming plate to keep your coffee warm
- Automatic shut-off for ease of mind
- Permanent, washable filter and scoop
- High-temp carafe easily pours your freshly brewed coffee
- Authentic Realtree Xtra camo pattern