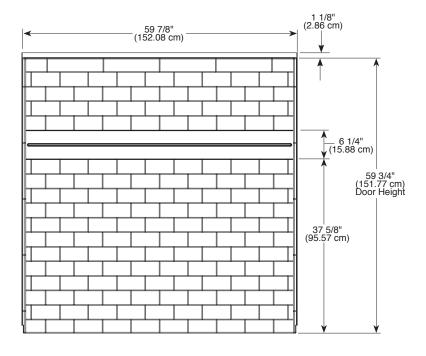

## **UPSTILE WALL SYSTEM™**

B66414-6032-WH 60" X 32" **THREE-PIECE BATHTUB WALL SET** 

- Custom tile look, easy installation
- 6 1/4" recessed inlay ready for tile of your choice (tile not included)
- Molded-in 3"x 6" subway tile
- Made with High-Gloss ProCrylic<sup>TM</sup> Material
- Direct-to-Stud Installation
- Fits Delta® Classic 400 60" x 32" bathtub
- 10 year limited residential warranty
- 1 year limited commercial warranty