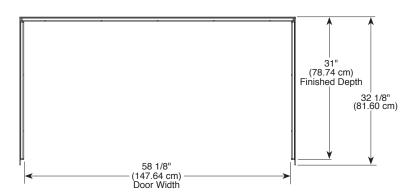

## **UPSTILE WALL SYSTEM™**

B66414-6032-WH 60" X 32" **THREE-PIECE BATHTUB WALL SET** 

- Custom tile look, easy installation
- 6 1/4" recessed inlay ready for tile of your choice (tile not included)
- Molded-in 3"x 6" subway tile
- Made with High-Gloss ProCrylic<sup>TM</sup> Material
- Direct-to-Stud Installation
- Fits Delta® Classic 400 60" x 32" bathtub
- 10 year limited residential warranty
- 1 year limited commercial warranty