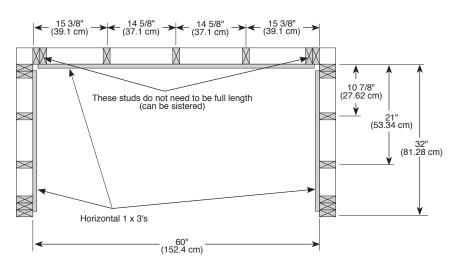

## **UPSTILE WALL SYSTEM™**

B66414-6032-WH 60" X 32" **THREE-PIECE BATHTUB WALL SET** 

- Custom tile look, easy installation
- 6 1/4" recessed inlay ready for tile of your choice (tile not included)
- Molded-in 3"x 6" subway tile
- Made with High-Gloss ProCrylic<sup>TM</sup> Material
- Direct-to-Stud Installation
- Fits Delta® Classic 400 60" x 32" bathtub
- 10 year limited residential warranty
- 1 year limited commercial warranty