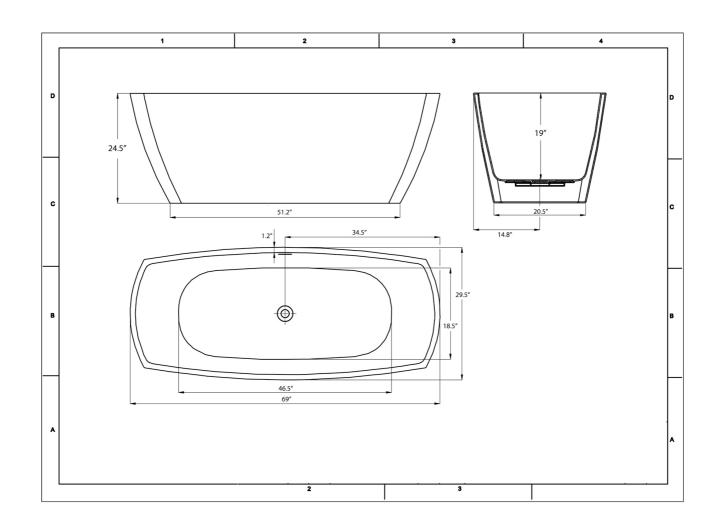

## Specification Sheet:

Freestanding Bath Tub

| Bath Tub Type       | Slipper             |
|---------------------|---------------------|
| Overall Length      | 69"                 |
| Dimensions(in.)     | 69" x 29.5" x 24.5" |
| Sitting Area        | 46.5" x 18.5"       |
| Overflow            | Yes                 |
| Depth From Overflow | 14"                 |
| Overflow Color      | Chrome              |
| Drain Placement     | Center              |
| Drain Color         | Chrome              |

| Water Capacity (gallon)      | 90                            |
|------------------------------|-------------------------------|
| Material                     | Fiberglass                    |
| Finish                       | White                         |
| Coating                      | Acrylic                       |
| Adjustable Feet For Leveling | Yes                           |
| Drain Assembly Included      | Yes                           |
| Installation Type            | Freestanding                  |
| Certification                | US & Canada cUPC Certified    |
| Warranty                     | Limited 1-Year Parts Warranty |