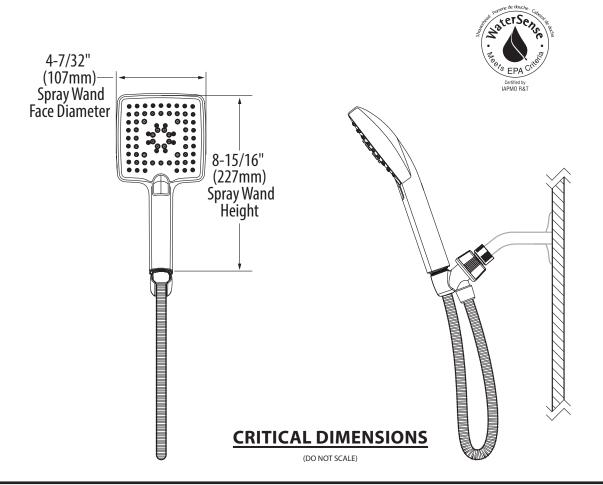

#### **DESCRIPTION**

- · Includes handshower, hose, and bracket
- Chrome Finish
- 60" double interlock spiral chrome hose (metal)
- 1/2" IPS connection

#### **FLOW**

Designed to deliver 1.75 gpm (6.6 L/min) MAX at 80 psi

## **STANDARDS**

- Third party certified at WaterSense®, ASME A112.18.1/CSA B-125.1, and all applicable specifications referenced therein
- Products marked with 1.75 gpm are compliant with California water efficiency regulations