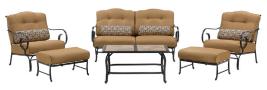

OCEANA6PC-SLV (SILVER LINING / STONE) | UPC: 013964862539 |
| OCEANA6PC-TAN (COUNTRY CORK / STONE)  | UPC: 013964862546 |

#### 6-Piece Set with a Tile-top Coffee Table

This 6-Piece set includes a tile-top coffee table centered around two arm chairs, one loveseat and two ottomans. The cushions are offered in five color options and come with four coordinating lumbar pillows.

| OCEANA6PC-TL-BLU (OCEAN BLUE / TILE)    | UPC: 013964862553 |
|-----------------------------------------|-------------------|
| OCEANA6PC-TL-NVY (NAVY BLUE / TILE)     | UPC: 013964862560 |
| OCEANA6PC-TL-RED (CRIMSON RED/ TILE)    | UPC: 013964862577 |
| OCEANA6PC-TL-SLV (SILVER LINING / TILE) | UPC: 013964862584 |
| OCEANA6PC-TL-TAN (COUNTRY CORK / TILE)  | UPC: 013964862591 |





OCEANA6PC-RED in crimson red





OCEANA6PC-TL-TAN in country cork