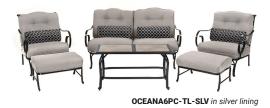

#### 6-Piece Set with a Tile-top Coffee Table

This 6-Piece set includes a tile-top coffee table centered around two arm chairs, one loveseat and two ottomans. The cushions are offered in five color options and come with four coordinating lumbar pillows.

| OCEANA6PC-TL-BLU (OCEAN BLUE / TILE)    | UPC: 013964862553 |
|-----------------------------------------|-------------------|
| OCEANA6PC-TL-NVY (NAVY BLUE / TILE)     | UPC: 013964862560 |
| OCEANA6PC-TL-RED (CRIMSON RED/ TILE)    | UPC: 013964862577 |
| OCEANA6PC-TL-SLV (SILVER LINING / TILE) | UPC: 013964862584 |
| OCEANA6PC-TL-TAN (COUNTRY CORK / TILE)  | UPC: 013964862591 |