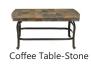

### 6-Piece Set with a Stone-top Coffee Table

This 6-Piece set includes a stone-top coffee table centered around two arm chairs, one loveseat and two ottomans. The cushions are offered in five color options and come with four coordinating lumbar pillows.

| ITEM                    | PRODUCT DIMENSIONS          | WEIGHT     |
|-------------------------|-----------------------------|------------|
| ARM CHAIR               | 32.50"L x 27.50"W x 34.00"H | 29.67 lbs. |
| COFFEE TABLE -STONE TOP | 40.00"L x 24.00"W x 18.50"H | 56.00 lbs. |
| COFFEE TABLE - TILE TOP | 37.40″L x 24.00″W x 17.75″H | 24.60 lbs. |
| LOVESEAT                | 32.50"L x 58.50"W x 34.00"H | 53.00 lbs. |
| OTTOMAN                 | 83.75″L x 29.50″W x 39.00″H | 10.41 lbs. |