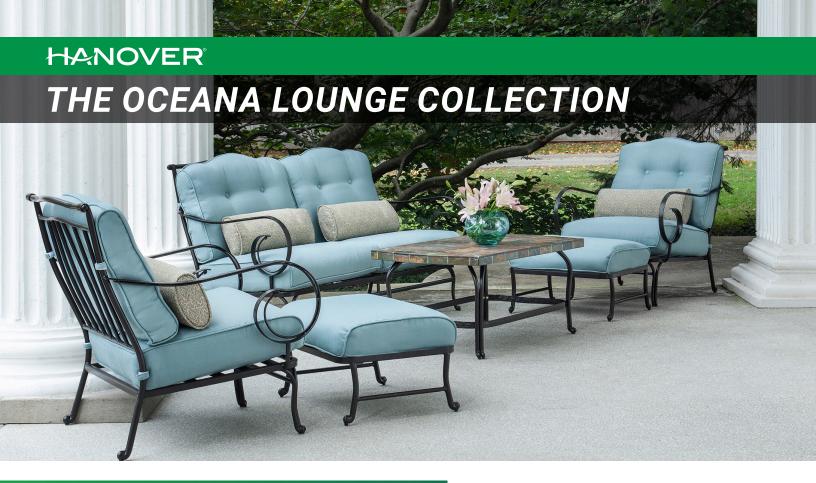

## **OCEANA LOUNGE COLLECTION:**

Coast into comfort with the Oceana 6-Piece Patio Set. This collection includes a deep-seating loveseat, two matching armchairs, two cushioned ottomans, four lumbar pillows and a coffee table. Perfect for areas of any size, this set offers a cozy venue for enjoying your daily coffee, reading the latest novel or simply spending time with a loved one. Inspired by the soothing allure of the ocean, this collection features elegant swirled accents, coastal fabric options and extraplush cushioning that will sweep you away in total comfort. The black steel frames contrast against the cool linen texture of the cushions and pillows, making it easy to stand out in any surrounding. The coffee table is a functional and attractive center piece for the set, hosting coffee, conversation and additional decor. Where premium comfort meets outdoor durability, this set instantly creates a serene lounge space that family and guests can enjoy year after year.

### **FEATURES:**

- Durable all-weather construction
- Wrought-iron and steel frames
- Deep-seating cushions
- Two table-top options
- Premium outdoor fabric
- Additional color options available
- Some assembly required
- 1-year limited warranty