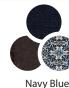

# **OCEANA COLOR OPTIONS** Clockwise from top: cushion cushion color, pillow pattern and frame color

| OCEANA6PC-TL-BLU (OCEAN BLUE / TILE)    | UPC: 013964862553 |
|-----------------------------------------|-------------------|
| OCEANA6PC-TL-NVY (NAVY BLUE / TILE)     | UPC: 013964862560 |
| OCEANA6PC-TL-RED (CRIMSON RED/ TILE)    | UPC: 013964862577 |
| OCEANA6PC-TL-SLV (SILVER LINING / TILE) | UPC: 013964862584 |
| OCEANA6PC-TL-TAN (COUNTRY CORK / TILE)  | UPC: 013964862591 |