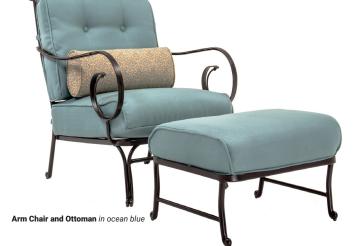

### **FEATURES:**

- Durable all-weather construction
- Wrought-iron and steel frames
- Deep-seating cushions
- Two table-top options
- Premium outdoor fabric
- Additional color options available
- Some assembly required
- 1-year limited warranty

### 6-Piece Set with a Stone-top Coffee Table

This 6-Piece set includes a stone-top coffee table centered around two arm chairs, one loveseat and two ottomans. The cushions are offered in five color options and come with four coordinating lumbar pillows.