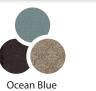

# **OCEANA COLOR OPTIONS** Clockwise from top: cushion cushion color, pillow pattern and frame color

| OCEANA6PC (OCEAN BLUE / STONE)        | UPC: 091037655516 |
|---------------------------------------|-------------------|
| OCEANA6PC-NVY (NAVY BLUE / STONE)     | UPC: 013964862515 |
| OCEANA6PC-RED(CRIMSON RED / STONE)    | UPC: 013964862522 |
| OCEANA6PC-SLV (SILVER LINING / STONE) | UPC: 013964862539 |
| OCEANA6PC-TAN (COUNTRY CORK / STONE)  | UPC: 013964862546 |