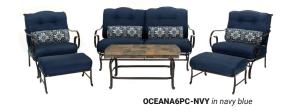

## **OCEANA LOUNGE COLLECTION:**

Coast into comfort with the Oceana 6-Piece Patio Set. This collection includes a deep-seating loveseat, two matching armchairs, two cushioned ottomans, four lumbar pillows and a coffee table. Perfect for areas of any size, this set offers a cozy venue for enjoying your daily coffee, reading the latest novel or simply spending time with a loved one. Inspired by the soothing allure of the ocean, this collection features elegant swirled accents, coastal fabric options and extraplush cushioning that will sweep you away in total comfort. The black steel frames contrast against the cool linen texture of the cushions and pillows, making it easy to stand out in any surrounding. The coffee table is a functional and attractive center piece for the set, hosting coffee, conversation and additional decor. Where premium comfort meets outdoor durability, this set instantly creates a serene lounge space that family and guests can enjoy year after year.

### 6-Piece Set with a Stone-top Coffee Table

This 6-Piece set includes a stone-top coffee table centered around two arm chairs, one loveseat and two ottomans. The cushions are offered in five color options and come with four coordinating lumbar pillows.

| OCEANA6PC (OCEAN BLUE / STONE)        | UPC: 091037655516 |
|---------------------------------------|-------------------|
| OCEANA6PC-NVY (NAVY BLUE / STONE)     | UPC: 013964862515 |
| OCEANA6PC-RED(CRIMSON RED / STONE)    | UPC: 013964862522 |
| OCEANA6PC-SLV (SILVER LINING / STONE) | UPC: 013964862539 |
| OCEANA6PC-TAN (COUNTRY CORK / STONE)  | UPC: 013964862546 |