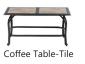

#### 6-Piece Set with a Tile-top Coffee Table

This 6-Piece set includes a tile-top coffee table centered around two arm chairs, one loveseat and two ottomans. The cushions are offered in five color options and come with four coordinating lumbar pillows.

| ITEM                    | PRODUCT DIMENSIONS          | WEIGHT     |
|-------------------------|-----------------------------|------------|
| ARM CHAIR               | 32.50"L x 27.50"W x 34.00"H | 29.67 lbs. |
| COFFEE TABLE -STONE TOP | 40.00"L x 24.00"W x 18.50"H | 56.00 lbs. |
| COFFEE TABLE - TILE TOP | 37.40″L x 24.00″W x 17.75″H | 24.60 lbs. |
| LOVESEAT                | 32.50"L x 58.50"W x 34.00"H | 53.00 lbs. |
| OTTOMAN                 | 83.75″L x 29.50″W x 39.00″H | 10.41 lbs. |