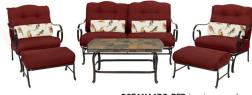

STONE)    | UPC: 013964862522 |
| OCEANA6PC-SLV (SILVER LINING / STONE) | UPC: 013964862539 |
| OCEANA6PC-TAN (COUNTRY CORK / STONE)  | UPC: 013964862546 |

#### 6-Piece Set with a Tile-top Coffee Table

This 6-Piece set includes a tile-top coffee table centered around two arm chairs, one loveseat and two ottomans. The cushions are offered in five color options and come with four coordinating lumbar pillows.

| OCEANA6PC-TL-BLU (OCEAN BLUE / TILE)    | UPC: 013964862553 |
|-----------------------------------------|-------------------|
| OCEANA6PC-TL-NVY (NAVY BLUE / TILE)     | UPC: 013964862560 |
| OCEANA6PC-TL-RED (CRIMSON RED/ TILE)    | UPC: 013964862577 |
| OCEANA6PC-TL-SLV (SILVER LINING / TILE) | UPC: 013964862584 |
| OCEANA6PC-TL-TAN (COUNTRY CORK / TILE)  | UPC: 013964862591 |





OCEANA6PC-RED in crimson red





OCEANA6PC-TL-TAN in country cork