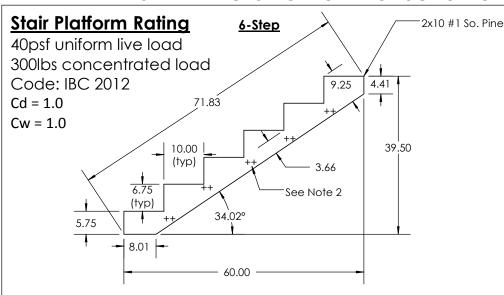

## Notes:

- Drawing provided for general review at merchant level to determine general compliance with building code requirements. Site specific design adjustments may be required, depending on service conditions. A site specific review by a registered design professional may be required - consult with local building official for site specific requirements.
- ++ Maximum 1" average knot size in body of the stringer (below tread blocks). 2. The continuous section is graded per SPIB grading rules for No. 1 SP.
- 3. This design was engineered and/or tested to meet the requirements of the building code and design loads stated above. Portions of this design may vary from the guidelines shown in AWC's Prescriptive Residential Wood Deck Construction Guide.
- Retain a qualified 3rd party inspection agency to conduct required quality 4. control inspections for pre-fabricated components.
- The determination of appropriate use conditions remains the responsibility of 5. the building designer or user/contractor.
- Fastening schedule by end user/contractor/building designer. 6. Copyright 2016, UFP Moultrie, LLC