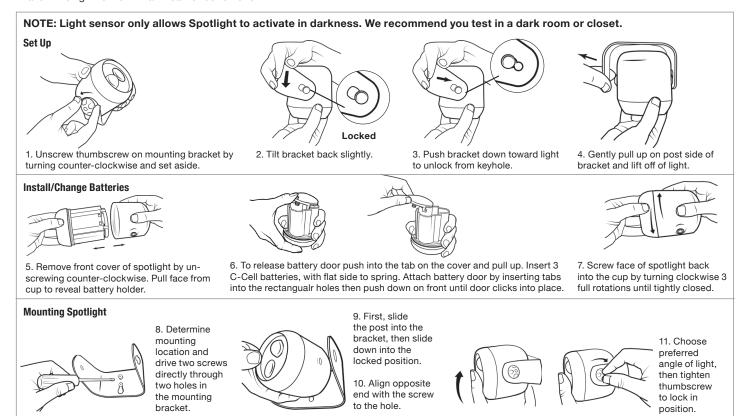

- Use only new alkaline C-Cell batteries with 1.5V rating.
- Do not mix old and new batteries. If batteries are not new, it may cause the light to malfunction.
- Install batteries with polarity in correct position.
- Light may activate when batteries are inserted. Simply take light into a dark room. Allow batteries to settle, then test activation.
- If your light will not turn off, it means that it is time to replace the batteries.
  - Mouting Bracket Post Motion & Light Sensor